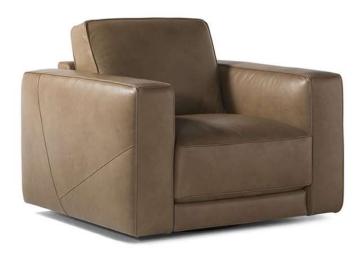

■ Vers. 064



■ Vers. 216+291+011+217





#### **SCHEMATICS**



## **COMPOSITION EXAMPLES**





# Boston C259

#### **TECHNICAL INFORMATION**

| *                                                                                                                                                                                                     | COVERING                           | Leather 🗸       | Soft Cover ✓                              |                                                   |              |                                              |
|-------------------------------------------------------------------------------------------------------------------------------------------------------------------------------------------------------|------------------------------------|-----------------|------------------------