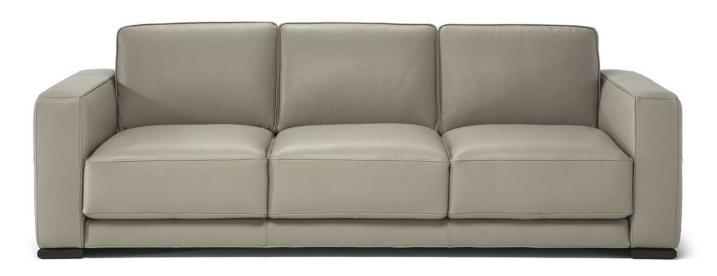

■ Vers. 064



■ Vers. 216+291+011+217





#### **SCHEMATICS**



## **COMPOSITION EXAMPLES**





# Boston C259

#### **TECHNICAL INFORMATION**

| *                                                                                                                                                                                                     | COVERING                           | Leather 🗸       | Soft Cover ✓                              |                                                   |              |                                              |
|-------------------------------------------------------------------------------------------------------------------------------------------------------------------------------------------------------|-----------------------------------