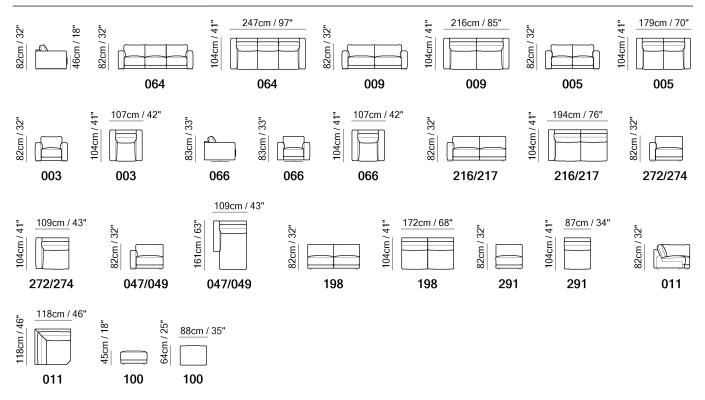

■ Vers. 064



■ Vers. 216+291+011+217





#### **SCHEMATICS**



## **COMPOSITION EXAMPLES**





# Boston C259

#### **TECHNICAL INFORMATION**

| *                                                                                                                                                                                                     | COVERING                           | Leather 🗸       | Soft Cover ✓                              |                                                   |              |                                              |
|-------------------------------------------------------------------------------------------------------------------------------------------------------------------------------------------------------|------------------------------------|-----------------|-------------------------------------------|---