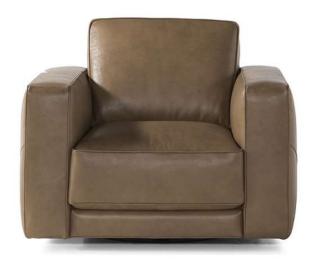

■ Vers. 064



■ Vers. 216+291+011+217





#### **SCHEMATICS**



## **COMPOSITION EXAMPLES**





# Boston C259

#### **TECHNICAL INFORMATION**

| *                                                                                                                                                                                                     | COVERING                           | Leather 🗸       | Soft Cover ✓                              |                                                   |              |                                              |
|-------------------------------------------------------------------------------------------------------------------------------------------------------------------------------------------------------|------------------------------------|-----------------|----------------------