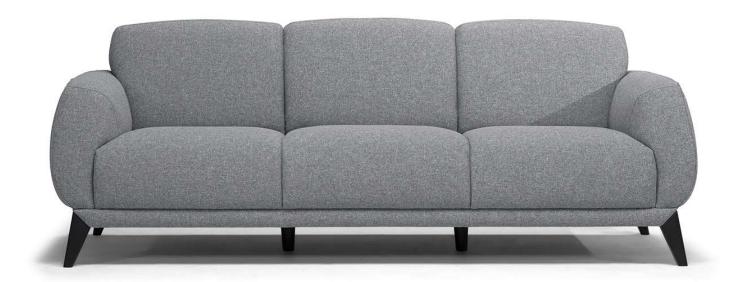

## Bristol C272



■ Vers. 064



Vers. 064



# Bristol C272

#### SCHEMATICS



© 2012 Natuzzi S.p.A. - All rights reserved. The trademark, logos and designs are property of Natuzzi S.p.A. Any unauthorized reproduction, copying, disclosure, modification or use (in any way) is strictly forbidden.

# Bristol C272

#### **TECHNICAL INFORMATION**

| *                                                                                                                                                                                                     | COVERING                           | Leather              | Soft Cover<br>✓                                                              |                                                 |              |