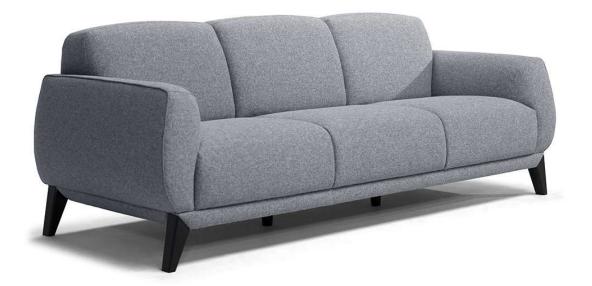

## Bristol C272



■ Vers. 064



Vers. 064



# Bristol C272

#### SCHEMATICS



© 2012 Natuzzi S.p.A. - All rights reserved. The trademark, logos and designs are property of Natuzzi S.p.A. Any unauthorized reproduction, copying, disclosure, modification or use (in any way) is strictly forbidden.

# Bristol C272

#### **TECHNICAL INFORMATION**

| *                                                                                                                                                                                                     | COVERING                           | Leather              | Soft Cover<br>✓                                                              |                                                 |              |