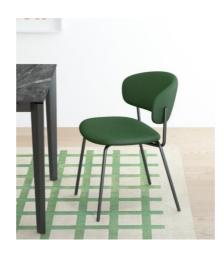

## Daily stories

product Desy chair

design Busetti Garuti Redaelli

finishes Chair with painted metal tube frame in black,

lava, and hemp with padded and upholstered body in Cros fabric (sand, dove, black, and blue) and Rain fabric (sand, dove, and anthracite). Available in made-to-order version with

customization.

**Dimensions** 49.5 x 57 x 78 cm

The intriguing overlapping of the tubes that make up the frame, combined with the soft and enveloping shapes of the body, come together in an elegant harmony that gracefully recalls the style of the 1950s. Inviting and comfortable, Desy integrates perfectly into any setting, whether it be a domestic or contract environment.