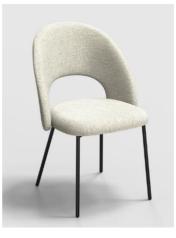

## Daily stories

()

| product  | Tuka Mid Hole chair                                |
|----------|----------------------------------------------------|
| design   | Archirivolto                                       |
| finishes | Tuka Mid Chair in the version with perforated      |
|          | backrest. Standard frames in beech wood stained    |
|          | in smoke, graphite, walnut, and black, or in       |
|          | painted metal in black, white, brass, lava, and    |
|          | dove.                                              |
|          | Upholstered body in Cros fabric (sand, dove,       |
|          | black) and Enil fabric (ivory, dove, forest, sand, |
|          | and ocean).                                        |
|          | Also available in made-to-order version with       |
|          | customization.                                     |
|          |                                                    |

**Dimensions** 55 x 59 x 86 cm

A new addition to the TUKA family steps forward! Lightened by a large hole, the backrest is enveloping and soft. With an empathetic design that evokes the style of the 1950s, it recalls fast-food seats, practical and comfortable.