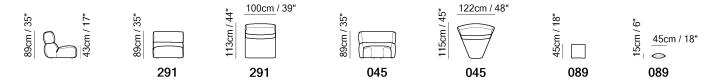

■ Vers. 291+045+291+291



Vers. 291+045+291+291



## NATUZZI ITALIA

# Momento 3305

### **SCHEMATICS**



## **COMPOSITION EXAMPLES**





291+291+045+291+291



291+291+291+045+044





## NATUZZI ITALIA

## Momento 3305

### **TECHNICAL INFORMATION**

| *                                                                                                                                                                                                                            | COVERING              | Leather<br>✓     | Soft Cover<br>✓                                   |            |              |                                      |
|------------------------------------------------------------------------------------------------------------------------------------------------------------------------------------------------------------------------------|-----------------------|---------------