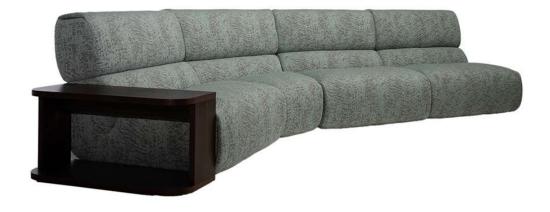

■ Vers. 291+045+291+291



Vers. 291+045+291+291



## NATUZZI ITALIA

# Momento 3305

### **SCHEMATICS**



## **COMPOSITION EXAMPLES**





291+291+045+291+291



291+291+291+045+044





## NATUZZI ITALIA

## Momento 3305

### **TECHNICAL INFORMATION**

| *                                                                                                                                                                                                                            | COVERING              | Leather<br>✓     | Soft Cover<br>✓                                   |            |              |                                      |
|-------------------------------------------------------------------------------------------------------------------------------------------------------------------------------------------------------------