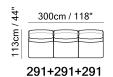

■ Vers. 291+045+291+291



Vers. 291+045+291+291



## NATUZZI ITALIA

# Momento 3305

### **SCHEMATICS**



## **COMPOSITION EXAMPLES**





291+291+045+291+291



291+291+291+045+044





## NATUZZI ITALIA

## Momento 3305

### **TECHNICAL INFORMATION**

| *                                                                                                                                                                                                                            | COVERING              | Leather<br>✓     | Soft Cover<br>✓                                   |            |              |                                      |
|------------------------------------------------------------------------------------------------------------------------------------------------------------------------------------------------------------------------------|-----------------------|------------------|---------------------------------------------------|------------|----------