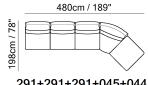

■ Vers. 291+045+291+291



Vers. 291+045+291+291



## NATUZZI ITALIA

# Momento 3305

### **SCHEMATICS**



## **COMPOSITION EXAMPLES**





291+291+045+291+291



291+291+291+045+044





## NATUZZI ITALIA

## Momento 3305

### **TECHNICAL INFORMATION**

| *                                                                                                                                                                                                                            | COVERING              | Leather<br>✓     | Soft Cover<br>✓                                   |            |              |                                      |
|------------------------------------------------------------------------------------------------------------------------------------------------------------------------------------------------------------------------------|-----------------------|------------------|---------------------------------------------------|