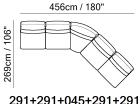

■ Vers. 291+045+291+291



Vers. 291+045+291+291



## NATUZZI ITALIA

# Momento 3305

### **SCHEMATICS**



## **COMPOSITION EXAMPLES**





291+291+045+291+291



291+291+291+045+044





## NATUZZI ITALIA

## Momento 3305

### **TECHNICAL INFORMATION**

| *                                                                                                                                                                                                                            | COVERING              | Leather<br>✓     | Soft Cover<br>✓                                   |            |              |                                      |
|------------------------------------------------------------------------------------------------------------------------------------------------------------------------------------------------------------------------------|-----------------------|------------------|-----------------------------