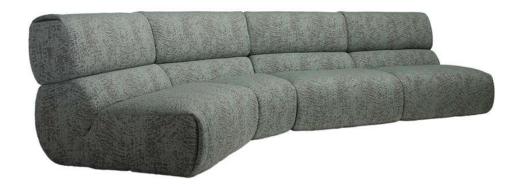

■ Vers. 291+045+291+291



Vers. 291+045+291+291



## NATUZZI ITALIA

# Momento 3305

### **SCHEMATICS**



## **COMPOSITION EXAMPLES**





291+291+045+291+291



291+291+291+045+044





## NATUZZI ITALIA

## Momento 3305

### **TECHNICAL INFORMATION**

| *                                                                                                                                                                                                                            | COVERING              | Leather<br>✓     | Soft Cover<br>✓                                   |            |              |                                      |
|------------------------------------------------------------------------------------------------------------------------------------------------------------------------------------