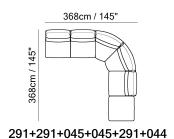

■ Vers. 291+045+291+291



Vers. 291+045+291+291



## NATUZZI ITALIA

# Momento 3305

### **SCHEMATICS**



## **COMPOSITION EXAMPLES**





291+291+045+291+291



291+291+291+045+044





## NATUZZI ITALIA

## Momento 3305

### **TECHNICAL INFORMATION**

| *                                                                                                                                                                                                                            | COVERING              | Leather<br>✓     | Soft Cover<br>✓                                   |            |              |                                      |
|------------------------------------------------------------------------------------------------------------------------------------------------------------------------------------------------------------------------------|-----------------------|------------------|---------------------------