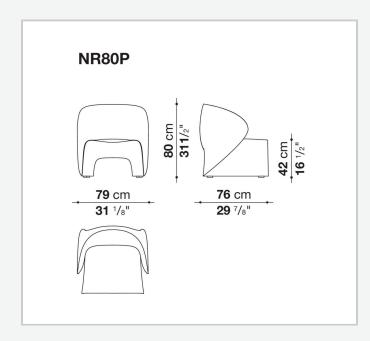

esult of their first collaboration with B&B Italia: Tiziano Guardini, with experience as a fashion designer, and Luigi Ciuffreda, known for his collaboration with various architecture and design studios. Upholstered in raw cut felt, with meticulous detailing and finishing, Narinari is reminiscent of a silhouette folded like origami, a seat with continuous shapes that derive from two surfaces that chase each other, defining volumes in a soft yet decisive manner. This fusion of the organic and the digital reflects the contemporary context of strong contradictions, where the classic merges with the futuristic, making Narinari a small armchair with a strongly distinctive character, a unique and recognisable presence in B&B Italia's collection.

## Technical information

## Technical drawings