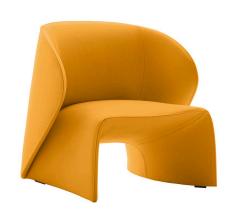

## Description

Narinari is a small armchair with a very unusual shape, which catches the eye with its originality and innovation. A seat that embodies the talent of the young designers behind the project, the result of their first collaboration with B&B Italia: Tiziano Guardini, with experience as a fashion designer, and Luigi Ciuffreda, known for his collaboration with various architecture and design studios. Upholstered in raw cut felt, with meticulous detailing and finishing, Narinari is reminiscent of a silhouette folded like origami, a seat with continuous shapes that derive from two surfaces that chase each other, defining volumes in a soft yet decisive manner. This fusion of the organic and the digital reflects the contemporary context of strong contradictions, where the classic merges with the futuristic, making Narinari a small armchair with a strongly distinctive character, a unique and recognisable presence in B&B Italia's collection.