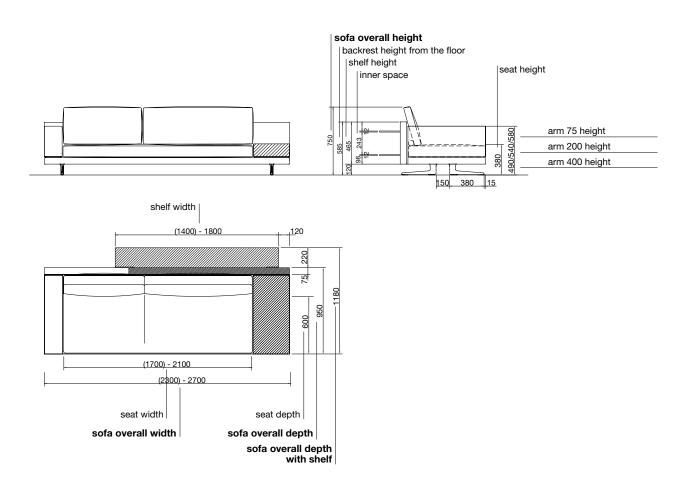

## w. 2375

The height shown in the drawings is always that of the version with feet h 130 mm