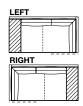

#### **Central units**

w. 2100 w. 2300

Corner end units

w. 2375

Element as end unit as central unit

w. 2375

**Corner units** 

w. 2175

#### Corner end units with kit of cushions

w. 2375

Element as end unit with kit of cushions as central unit with kit of cushions

w. 2375

LEFT

RIGHT

| The trace in the seat of some elements highlights the seam, which is available only in the leather version. |
|-------------------------------------------------------------------------------------------------------------|
| The date in the search some elements ingringits the search, which is available only in the leader version.  |

LEFT