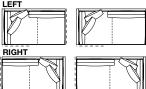

### Central units

| w. 1500 w. 1700                  | w. 2100 | w. 2300               |         |                                         |                            |                       |         |
|----------------------------------|---------|-----------------------|---------|-----------------------------------------|----------------------------|-----------------------|---------|
|                                  |         |                       |         |                                         |                            |                       |         |
| LEFT<br>RIGHT                    |         |                       |         |                                         |                            |                       |         |
| Corner units<br>w. 1575 w. 1775  | w. 2175 | w. 2375               | w. 2775 | Corner units with ki<br>w. 1575 w. 1775 |                            | w. 2375               | w. 2775 |
|                                  |         |                       |         | RIGHT                                   |                            |                       |         |
|                                  | RIGHT   |                       |         |                                         | LEFT<br>RIGHT              |                       |         |
|                                  |         |                       |         |                                         |                            |                       |         |
| Corner end units<br>w. 2375 w. 2 | 775     | with shelf<br>w. 2375 | w. 2775 | Corner end units with w. 2375 w.        | th kit of cushions<br>2775 | with shelf<br>w. 2375 | w. 2775 |
|                                  | 775     | with shelf<br>w. 2375 | w. 2775 |                                         |                            | with shelf<br>w. 2375 | w. 2775 |
| w. 2375 w. 2                     | 775     | with shelf<br>w. 2375 | w. 2775 | w. 2375 w.                              |                            | with shelf<br>w. 2375 |         |
| w. 2375 w. 2                     |         | with shelf<br>w. 2375 |         | w. 2375 w.                              |                            | with shelf<br>w. 2375 |         |

The trace in the seat of some elements highlights the seam, which is available only in the leather version.