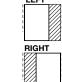

# synoptic table of the components

|                   | <b>Sofas</b><br>w. 2100 | w. 2300 | w. 2700                                    | with LEFT shelf<br>w. 2300 | w. 2700                                           | with RIGHT she<br>w. 2300 | elf<br>w. 2700 |
|-------------------|-------------------------|---------|--------------------------------------------|----------------------------|---------------------------------------------------|---------------------------|----------------|
| Arms 75           |                         |         |                                            |                            |                                                   |                           |                |
| Arms 200          |                         |         |                                            |                            |                                                   |                           |                |
| Arms 200<br>+ 400 | LEFT<br>RIGHT           |         |                                            |                            |                                                   |                           |                |
| Arms 200<br>+ 400 | LEFT<br>RIGHT           |         |                                            |                            |                                                   |                           |                |
| Arms 400          |                         |         |                                            |                            |                                                   |                           |                |
|                   |                         |         | LEFT<br>RIGHT                              |                            |                                                   |                           |                |
|                   |                         |         |                                            |                            |                                                   |                           |                |
| Peninsula er      | nd unit                 |         | Element<br>as peninsula<br>as corner penii |                            | Element<br>as peninsula with<br>as corner peninsu | ala with kit of cus       | hions          |
| w. 1700           | w. 2100                 | w. 2300 | <b>as chaise long</b><br>w. 1775 w         | . 2175                     | as chaise longue<br>w. 1775 w. 2                  | 175                       | ons            |
| RIGHT             |                         |         |                                            |                            | RIGHT                                             |                           |                |
|                   | LEFT<br>RIGHT           |         |                                            | EFT<br>IGHT                |                                                   |                           |                |

### synoptic table of the components

The trace in the seat of some elements highlights the seam, which is available only in the leather version.