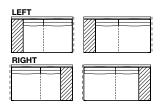

# synoptic table of the components

|                   | <b>Sofas</b><br>w. 2100 | w. 2300 | w. 2700                                    | with LEFT shelf<br>w. 2300 | w. 2700                                           | with RIGHT she<br>w. 2300 | elf<br>w. 2700 |
|-------------------|-------------------------|---------|--------------------------------------------|----------------------------|---------------------------------------------------|---------------------------|----------------|
| Arms 75           |                         |         |                                            |                            |                                                   |                           |                |
| Arms 200          |                         |         |                                            |                            |                                                   |                           |                |
| Arms 200<br>+ 400 | LEFT<br>RIGHT           |         |                                            |                            |                                                   |                           |                |
| Arms 200<br>+ 400 | LEFT<br>RIGHT           |         |                                            |                            |                                                   |                           |                |
| Arms 400          |                         |         |                                            |                            |                                                   |                           |                |
|                   |                         |         | LEFT<br>RIGHT                              |                            |                                                   |                           |                |
|                   |                         |         |                                            |                            |                                                   |                           |                |
| Peninsula er      | nd unit                 |         | Element<br>as peninsula<br>as corner penii |                            | Element<br>as peninsula with<br>as corner peninsu | ala with kit of cus       | hions          |
| w. 1700           | w. 2100                 | w. 2300 | <b>as chaise long</b><br>w. 1775 w         | . 2175                     | as chaise longue<br>w. 1775 w. 2                  | 175                       | ons            |
| RIGHT             |                         |         |                                            |                            | RIGHT                                             |                           |                |
|                   | LEFT<br>RIGHT           |         |                                            | EFT<br>IGHT                |                                                   |                           |                |

### synoptic table of the components

The trace in the seat of some elements highlights the seam, which is available only in the leather version.