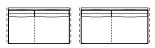

### Central units

| w. 1500 w. 1700                  | w. 2100 | w. 2300               |         |                                         |                            |                       |         |
|----------------------------------|---------|-----------------------|---------|-----------------------------------------|----------------------------|-----------------------|---------|
|                                  |         |                       |         |                                         |                            |                       |         |
| LEFT<br>RIGHT                    |         |                       |         |                                         |                            |                       |         |
| Corner units<br>w. 1575 w. 1775  | w. 2175 | w. 2375               | w. 2775 | Corner units with ki<br>w. 1575 w. 1775 |                            | w. 2375               | w. 2775 |
|                                  |         |                       |         | RIGHT                                   |                            |                       |         |
|                                  | RIGHT   |                       |         |                                         | LEFT<br>RIGHT              |                       |         |
|                                  |         |                       |         |                                         |                            |                       |         |
| Corner end units<br>w. 2375 w. 2 | 775     | with shelf<br>w. 2375 | w. 2775 | Corner end units with w. 2375 w.        | th kit of cushions<br>2775 | with shelf<br>w. 2375 | w. 2775 |
|                                  | 775     | with shelf<br>w. 2375 | w. 2775 |                                         |                            | with shelf<br>w. 2375 | w. 2775 |
| w. 2375 w. 2                     | 775     | with shelf<br>w. 2375 | w. 2775 | w. 2375 w.                              |                            | with shelf<br>w. 2375 |         |
| w. 2375 w. 2                     |         | with shelf<br>w. 2375 |         | w. 2375 w.                              |                            | with shelf<br>w. 2375 |         |