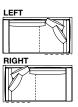

#### Chaise longue as end unit as freestanding unit

w. 1250 w. 1450

| Chaise longue        |
|----------------------|
| as end unit          |
| as central unit      |
| as freestanding unit |

w. 1250

Pouf as end unit as central unit as freestanding unit as corner unit \*

w. 950 w. 1350

RIGHT