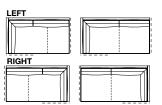

# synoptic table of the components

|                   | <b>Sofas</b><br>w. 2100 | w. 2300 | w. 2700                                    | with LEFT shelf<br>w. 2300 | w. 2700                                           | with RIGHT she<br>w. 2300 | elf<br>w. 2700 |
|-------------------|-------------------------|---------|--------------------------------------------|----------------------------|---------------------------------------------------|---------------------------|----------------|
| Arms 75           |                         |         |                                            |                            |                                                   |                           |                |
| Arms 200          |                         |         |                                            |                            |                                                   |                           |                |
| Arms 200<br>+ 400 | LEFT<br>RIGHT           |         |                                            |                            |                                                   |                           |                |
| Arms 200<br>+ 400 | LEFT<br>RIGHT           |         |                                            |                            |                                                   |                           |                |
| Arms 400          |                         |         |                                            |                            |                                                   |                           |                |
|                   |                         |         | LEFT<br>RIGHT                              |                            |                                                   |                           |                |
|                   |                         |         |                                            |                            |                                                   |                           |                |
| Peninsula er      | nd unit                 |         | Element<br>as peninsula<br>as corner penii |                            | Element<br>as peninsula with<br>as corner peninsu | ala with kit of cus       | hions          |
| w. 1700           | w. 2100                 | w. 2300 | <b>as chaise long</b><br>w. 1775 w         | . 2175                     | as chaise longue<br>w. 1775 w. 2                  | 175                       | ons            |
| RIGHT             |                         |         |                                            |                            | RIGHT                                             |                           |                |
|                   | LEFT<br>RIGHT           |         |                                            | EFT<br>IGHT                |                                                   |                           |                |

### synoptic table of the components

The trace in the seat of some elements highlights the seam, which is available only in the leather version.