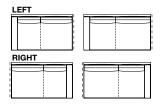

### Central units

| w. 1500 w. 1700                  | w. 2100 | w. 2300               |         |                                         |                            |                       |         |
|----------------------------------|---------|-----------------------|---------|-----------------------------------------|----------------------------|-----------------------|---------|
|                                  |         |                       |         |                                         |                            |                       |         |
| LEFT<br>RIGHT                    |         |                       |         |                                         |                            |                       |         |
| Corner units<br>w. 1575 w. 1775  | w. 2175 | w. 2375               | w. 2775 | Corner units with ki<br>w. 1575 w. 1775 |                            | w. 2375               | w. 2775 |
|                                  |         |                       |         | RIGHT                                   |                            |                       |         |
|                                  | RIGHT   |                       |         |                                         | LEFT<br>RIGHT              |                       |         |
|                                  |         |                       |         |                                         |                            |                       |         |
| Corner end units<br>w. 2375 w. 2 | 775     | with shelf<br>w. 2375 | w. 2775 | Corner end units with w. 2375 w.        | th kit of cushions<br>2775 | with shelf<br>w. 2375 | w. 2775 |
|                                  | 775     | with shelf<br>w. 2375 | w. 2775 |                                         |                            | with shelf<br>w. 2375 | w. 2775 |
| w. 2375 w. 2                     | 775     | with shelf<br>w. 2375 | w. 2775 | w. 2375 w.                              |                            | with shelf<br>w. 2375 |         |
| w. 2375 w. 2                     |         | with shelf<br>w. 2375 |         | w. 2375 w.                              |                            | with shelf<br>w. 2375 |         |