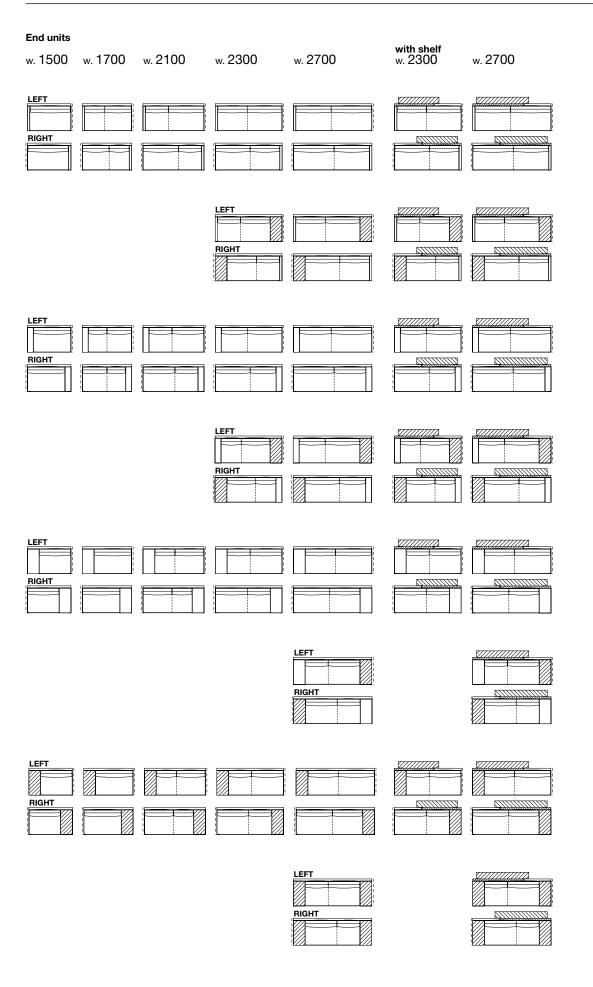

# synoptic table of the components

|                   | <b>Sofas</b><br>w. 2100 | w. 2300 | w. 2700                                    | with LEFT shelf<br>w. 2300 | w. 2700                                           | with RIGHT she<br>w. 2300 | elf<br>w. 2700 |
|-------------------|-------------------------|---------|--------------------------------------------|----------------------------|---------------------------------------------------|---------------------------|----------------|
| Arms 75           |                         |         |                                            |                            |                                                   |                           |                |
| Arms 200          |                         |         |                                            |                            |                                                   |                           |                |
| Arms 200<br>+ 400 | LEFT<br>RIGHT           |         |                                            |                            |                                                   |                           |                |
| Arms 200<br>+ 400 | LEFT<br>RIGHT           |         |                                            |                            |                                                   |                           |                |
| Arms 400          |                         |         |                                            |                            |                                                   |                           |                |
|                   |                         |         | LEFT<br>RIGHT                              |                            |                                                   |                           |                |
|                   |                         |         |                                            |                            |                                                   |                           |                |
| Peninsula er      | nd unit                 |         | Element<br>as peninsula<br>as corner penii |                            | Element<br>as peninsula with<br>as corner peninsu | ala with kit of cus       | hions          |
| w. 1700           | w. 2100                 | w. 2300 | <b>as chaise long</b><br>w. 1775 w         | . 2175                     | as chaise longue<br>w. 1775 w. 2                  | 175                       | ons            |
| RIGHT             |                         |         |                                            |                            | RIGHT                                             |                           |                |
|                   | LEFT<br>RIGHT           |         |                                            | EFT<br>IGHT                |                                                   |                           |                |

### synoptic table of the components

The trace in the seat of some elements highlights the seam, which is available only in the leather version.