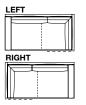

### End units

w. 2100 w. 2300

Element as end unit as central unit

w. 2100 w. 2300

#### **Central units**

w. 2100 w. 2300

Corner end units

w. 2375

Element as end unit as central unit

w. 2375

**Corner units** 

w. 2175