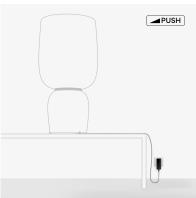

## Dimming and installation options

/15: Push-dimming model equipped with two buttons, one for each diffuser. A quick push turns the light on and off, a longer pression dims the light.

Dimming and installation options: The driver of the DALI-2, 1-10V and Casambi versions is enclosed in a box at the end of the cable.