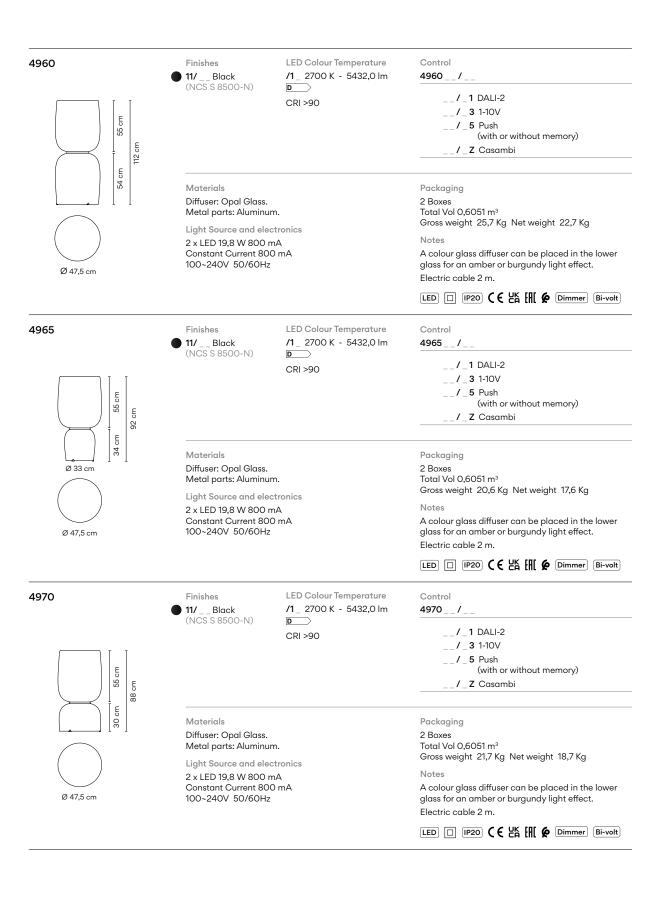

Design by Arik Levy

A study in contrasts, the Ghost collection embodies both spirit and materiality, discretion and presence. A contemporary reimagining of the grand lights that once graced entryways and living areas, its sensuous form radiates with a warm, welcoming glow.

## Dimming and installation options

/15: Push-dimming model equipped with two buttons, one for each diffuser. A quick push turns the light on and off, a longer pression dims the light.

Dimming and installation options: The driver of the DALI-2, 1-10V and Casambi versions is enclosed in a box at the end of the cable.