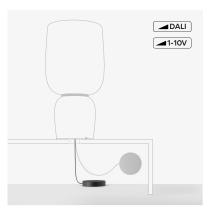

## Dimming and installation options

/15: Push-dimming model equipped with two buttons, one for each diffuser. A quick push turns the light on and off, a longer pression dims the light.

Dimming and installation options: The driver of the DALI-2, 1-10V and Casambi versions is enclosed in a box at the end of the cable.