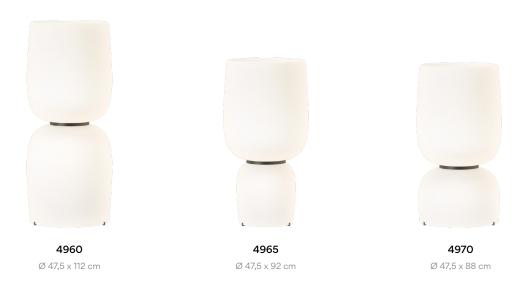

Design by Arik Levy

A study in contrasts, the Ghost collection embodies both spirit and materiality, discretion and presence. A contemporary reimagining of the grand lights that once graced entryways and living areas, its sensuous form radiates with a warm, welcoming glow.

## Table



## Dimming and installation options





/15: Push-dimming model equipped with two buttons, one for each diffuser. A quick push turns the light on and off, a longer pression dims the light.





Dimming and installation options: The driver of the DALI-2, 1-10V and Casambi versions is enclosed in a box at the end of the cable.