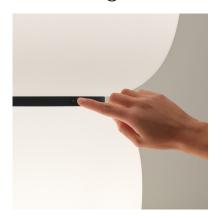

## Dimming and installation options

/15: Push-dimming model equipped with two buttons, one for each diffuser. A quick push turns the light on and off, a longer pression dims the light.

Dimming and installation options: The driver of the DALI-2, 1-10V and Casambi versions is enclosed in a box at the end of the cable.