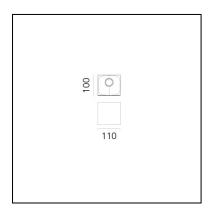

#### **DIMENSIONS**

Length: 110 mmWidth: 100 mmHeight: 110 mmGlow Wire Test: 750°