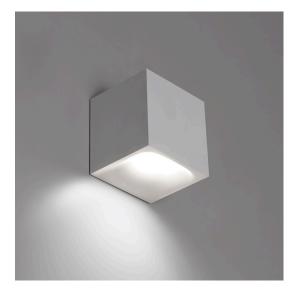

#### **DESCRIPTION**

The optics are integrated in the simple yet striking shape, as if it had been carved out from the body of the lamp by the light itself. The LED source hidden inside directs the light directly, opening it into the surroundings, but it can also be installed and directed with indirect light emission.

#### **FEATURES**

- Product Code: **0041020A** 

Colour: White
Installation: Wall
Material: Aluminium
Series: Design Collection
Environment: Indoor
Emission: Direct

- design by: Pio & Tito Toso