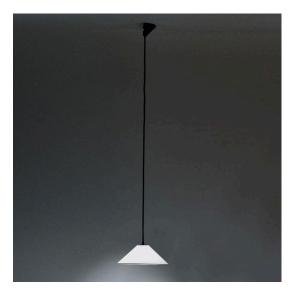

## Aggregato Suspension Ø380 cono metallo piccolo

## **DESCRIPTION**

Aggregato is the result of Enzo Mari's thoughts on the logics of industrial production: a handful of basic elements make it possible to put together multiple solutions of light; it is a systemic and strictly understated thought, to illuminate all spaces. Today, three different diffusers in two sizes can be combined with a simple suspension structure or with Saliscendi a Sfera

#### **FEATURES**

- Product Code: A089860 + A033200

Colour: Anthracite grayInstallation: Suspension

- Material: **Technopolymer, methacrylate or steel** 

- Series: **Design Collection** 

- Environment: Indoor

## **DIMENSIONS**

Height: 2000 mmDiameter: 380 mmGlow Wire Test: 650°