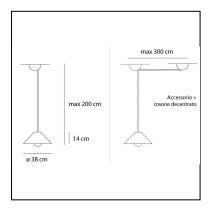

le solutions of light; it is a systemic and strictly understated thought, to illuminate all spaces. Today, three different diffusers in two sizes can be combined with a simple suspension structure or with Saliscendi a Sfera

#### **FEATURES**

- Product Code: A089860 + A033200

Colour: Anthracite grayInstallation: Suspension

- Material: **Technopolymer, methacrylate or steel** 

- Series: **Design Collection** 

- Environment: Indoor

- Area contract: Residential

- Emission: **Diffused** 

- design by: Enzo Mari, Giancarlo Fassina

## **DIMENSIONS**

Height: 2000 mmDiameter: 380 mmGlow Wire Test: 650°

## **SOURCES NOT INCLUDED**

- Category: **LED RETROFIT** 







# Aggregato Suspension Ø380 cono opalino

## Enzo Mari Giancarlo Fassina



## IP20 (≟) **(XIII)** • Dimmerable: +**0**-



## **LUMINAIRE**\*

- Watt: **11W** 

- Voltage: 220V-240V

\* Photometric data may vary depending on the source installed. Light measurements are provided in relative form and technical lighting calculations may be updated according to the effective source used.

## Notes

Lamp with interchangeable diffusers.

## **DESCRIPTION**

Aggregato is the result of Enzo Mari's thoughts on the logics of industrial production: a handful of basic elements make it possible to put together multiple solutions of light; it is a systemic and strictly understated thought, to illuminate all spaces. Today, three different diffusers in two sizes can be combined with a simple suspension structure or with Saliscendi a Sfera

#### **FEATURES**

- Product Code: **A089700 + A033200** 

- Colour: White

- Install