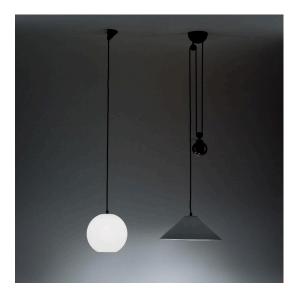

## Aggregato Saliscendi Ø530 cono metallo

## Enzo Mari Giancarlo Fassina

## **DESCRIPTION**

Aggregato is the result of Enzo Mari's thoughts on the logics of industrial production: a handful of basic elements make it possible to put together multiple solutions of light; it is a systemic and strictly understated thought, to illuminate all spaces. Today, three different diffusers in two sizes can be combined with a simple suspension structure or with Saliscendi a

#### **FEATURES**

- Product Code: A033100 + A089960

Colour: Dark metal greyInstallation: Suspension

- Material: Technopolymer, methacrylate or steel

– Series: Design Collection

- Environment: Indoor

- Area contract: Residential

## **DIMENSIONS**

Height: **1350 mm**Diameter: **530 mm** 

– Max Extension Height: 3350 mm

- Glow Wire Test: 650°