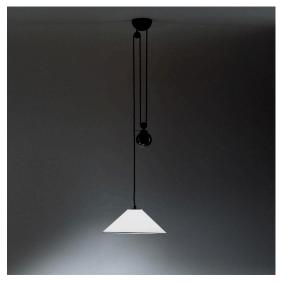

## Aggregato Saliscendi Ø530 cono opalino

## Enzo Mari Giancarlo Fassina

## **DESCRIPTION**

Aggregato is the result of Enzo Mari's thoughts on the logics of industrial production: a handful of basic elements make it possible to put together multiple solutions of light; it is a systemic and strictly understated thought, to illuminate all spaces. Today, three different diffusers in two sizes can be combined with a simple suspension structure or with Saliscendi a Sfera

#### **FEATURES**

- Product Code: **A089400 + A033100** 

- Colour: White

- Installation: **Suspension** 

- Material: **Technopolymer, methacrylate** 

- Series: **Design Collection** 

- Environment: **Indoor** 

## **DIMENSIONS**

Height: **1350 mm**Diameter: **530 mm** 

- Max Extension Height: **3350 mm** 

- Glow Wire Test: **650°** 