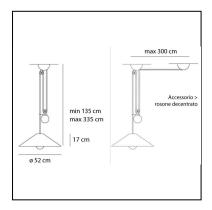

## **DIMENSIONS**

Height: **1350 mm**Diameter: **530 mm** 

– Max Extension Height: 3350 mm

- Glow Wire Test: 650°

## **DIMENSIONS**

Height: **1350 mm**Diameter: **530 mm** 

- Max Extension Height: **3350 mm** 

- Glow Wire Test: **650°** 