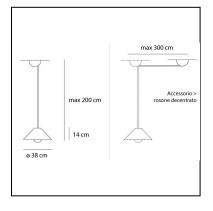

tated thought, to illuminate all spaces. Today, three different diffusers in two sizes can be combined with a simple suspension structure or with Saliscendi a Sfera

#### **FEATURES**

- Product Code: **A089400 + A033100** 

- Colour: White

- Installation: **Suspension** 

- Material: **Technopolymer, methacrylate** 

- Series: **Design Collection** 

- Environment: **Indoor** 

- Area contract: Residential

- Emission: **Diffused** 

- design by: Enzo Mari, Giancarlo Fassina

## **DIMENSIONS**

Height: **1350 mm**Diameter: **530 mm** 

- Max Extension Height: **3350 mm** 

- Glow Wire Test: **650°** 

## **SOURCES NOT INCLUDED**

- Category: **LED RETROFIT** 







## Aggregato Suspension Ø380 cono metallo piccolo

## Enzo Mari Giancarlo Fassina



## IP20 (≟) (∰ III ● Dimmerable: +①-



## **LUMINAIRE**\*

- Watt: **11W** 

- Voltage: 220V-240V

\* Photometric data may vary depending on the source installed. Light measurements are provided in relative form and technical lighting calculations may be updated according to the effective source used.

## Notes

Lamp with interchangeable diffusers.

## **DESCRIPTION**

Aggregato is the result of Enzo Mari's thoughts on the logics of industrial production: a handful of basic elements make it possible to put together multiple solutions of light; it is a systemic and strictly understated thought, to illuminate all spaces. Today, three different diffusers in two sizes can be combined with a simple suspension structure or with Saliscendi a Sfera

#### **FEATURES**

- Product Code: A089860 + A033200

Colour: Anthracite grayInstalla