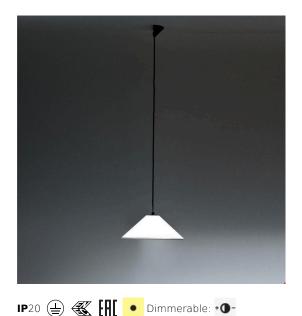

# Aggregato Suspension Ø380 cono metallo piccolo

# **DESCRIPTION**

Aggregato is the result of Enzo Mari's thoughts on the logics of industrial production: a handful of basic elements make it possible to put together multiple solutions of light; it is a systemic and strictly understated thought, to illuminate all spaces. Today, three different diffusers in two sizes can be combined with a simple suspension structure or with Saliscendi a Sfera

#### **FEATURES**

- Product Code: **A089860 + A033200** 

Colour: Anthracite grayInstallation: Suspension

- Material: **Technopolymer, methacrylate or steel** 

- Series: **Design Collection** 

- Environment: Indoor

- Area contract: Residential

- Emission: **Diffused** 

- design by: Enzo Mari, Giancarlo Fassina

## **DIMENSIONS**

Height: 2000 mmDiameter: 380 mmGlow Wire Test: 650°