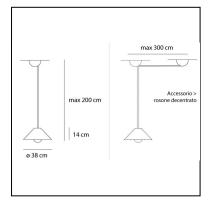

## **DIMENSIONS**

Height: 2000 mmDiameter: 380 mmGlow Wire Test: 650°

## **DIMENSIONS**

Height: 2000 mmDiameter: 530 mmGlow Wire Test: 650°

# max 200 cm Accessorio > rosone decentrato 0 52 cm