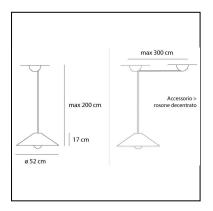

put together multiple solutions of light; it is a systemic and strictly understated thought, to illuminate all spaces. Today, three different diffusers in two sizes can be combined with a simple suspension structure or with Saliscendi a Sfera

#### **FEATURES**

- Product Code: A089700 + A033200

- Colour: White

- Installation: Suspension

- Material: **Technopolymer, methacrylate** 

- Series: **Design Collection** 

- Environment: **Indoor** 

- Area contract: Residential

- Emission: **Diffused** 

- design by: Enzo Mari, Giancarlo Fassina

## **DIMENSIONS**

Height: 2000 mmDiameter: 380 mmGlow Wire Test: 650°

# **SOURCES NOT INCLUDED**

- Category: **LED RETROFIT** 







# Aggregato Suspension Ø530 cono metallo

# Enzo Mari Giancarlo Fassina



# IP20 😩 🌃 [fill • Dimmerable: +0-



# **LUMINAIRE**\*

- Watt: **11W** 

- Voltage: 220V-240V

\* Photometric data may vary depending on the source installed. Light measurements are provided in relative form and technical lighting calculations may be updated according to the effective source used.

# Notes

Lamp with interchangeable diffusers.

# **DESCRIPTION**

Aggregato is the result of Enzo Mari's thoughts on the logics of industrial production: a handful of basic elements make it possible to put together multiple solutions of light; it is a systemic and strictly understated thought, to illuminate all spaces. Today, three different diffusers in two sizes can be combined with a simple suspension structure or with Saliscendi a Sfera

#### **FEATURES**

- Product Code: **A089960 + A033200** 

Colour: Anthracite grayInstal