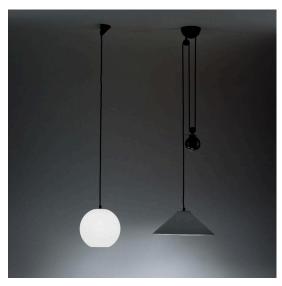

# Aggregato Suspension Ø380 cono metallo piccolo

# Aggregato Suspension Ø380 cono opalino

# Aggregato Suspension Ø530 cono metallo

# Aggregato Suspension Ø530 cono opalino

# **DESCRIPTION**

Aggregato is the result of Enzo Mari's thoughts on the logics of industrial production: a handful of basic elements make it possible to put together multiple solutions of light; it is a systemic and strictly understated thought, to illuminate all spaces. Today, three different diffusers in two sizes can be combined with a simple suspension structure or with Saliscendi a Sfera