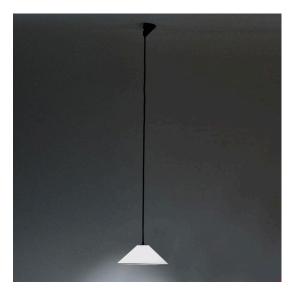

# Aggregato Suspension Ø530 cono opalino

#### **FEATURES**

- Product Code: **A089400 + A033200** 

- Colour: White

- Installation: Suspension

- Material: **Technopolymer, methacrylate** 

- Series: **Design Collection** 

- Environment: Indoor

- Area contract: Residential