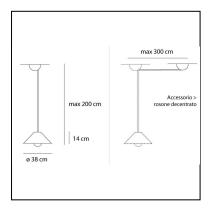

solutions of light; it is a systemic and strictly understated thought, to illuminate all spaces. Today, three different diffusers in two sizes can be combined with a simple suspension structure or with Saliscendi a Sfera

#### **FEATURES**

- Product Code: **A089860 + A033200** 

Colour: Anthracite grayInstallation: Suspension

- Material: **Technopolymer, methacrylate or steel** 

- Series: **Design Collection** 

- Environment: Indoor

- Area contract: Residential

- Emission: **Diffused** 

- design by: Enzo Mari, Giancarlo Fassina

## **DIMENSIONS**

Height: 2000 mmDiameter: 380 mmGlow Wire Test: 650°

# **SOURCES NOT INCLUDED**

- Category: **LED RETROFIT** 







# Aggregato Suspension Ø380 cono opalino

# Enzo Mari Giancarlo Fassina



# IP20 (≟) **(XIII)** • Dimmerable: +**0**-



# **LUMINAIRE**\*

- Watt: **11W** 

- Voltage: 220V-240V

\* Photometric data may vary depending on the source installed. Light measurements are provided in relative form and technical lighting calculations may be updated according to the effective source used.

# Notes

Lamp with interchangeable diffusers.

# **DESCRIPTION**

Aggregato is the result of Enzo Mari's thoughts on the logics of industrial production: a handful of basic elements make it possible to put together multiple solutions of light; it is a systemic and strictly understated thought, to illuminate all spaces. Today, three different diffusers in two sizes can be combined with a simple suspension structure or with Saliscendi a Sfera

#### **FEATURES**

- Product Code: A089700 + A033200

- Colour: White

- Installation: S