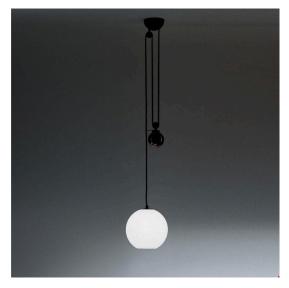

# Aggregato Saliscendi Ø400 sfera

## DESCRIPTION

Aggregato is the result of Enzo Mari's thoughts on the logics of industrial production: a handful of basic elements make it possible to put together multiple solutions of light; it is a systemic and strictly understated thought, to illuminate all spaces. Today, three different diffusers in two sizes can be combined with a simple suspension structure or with Saliscendi a Sfera

### **DIMENSIONS**

Height: **1350 mm**Diameter: **400 mm** 

- Max Extension Height: **3350 mm** 

- Glow Wire Test: 650°