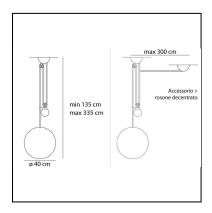

# Aggregato Saliscendi Ø400 sfera

### **DIMENSIONS**

Height: **1350 mm**Diameter: **400 mm** 

- Max Extension Height: **3350 mm** 

- Glow Wire Test: 650°