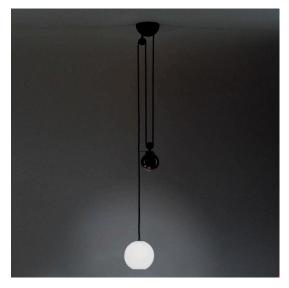

# Aggregato Saliscendi Ø250 sfera

## **DESCRIPTION**

Aggregato is the result of Enzo Mari's thoughts on the logics of industrial production: a handful of basic elements make it possible to put together multiple solutions of light; it is a systemic and strictly understated thought, to illuminate all spaces. Today, three different diffusers in two sizes can be combined with a simple suspension structure or with Saliscendi a Sfera.

### **DIMENSIONS**

Height: **1350 mm**Diameter: **250 mm** 

- Max Extension Height: **3350 mm** 

- Glow Wire Test: 650°