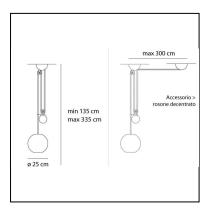

### **DIMENSIONS**

Height: **1350 mm**Diameter: **250 mm** 

- Max Extension Height: **3350 mm** 

- Glow Wire Test: 650°

### **Accessories**