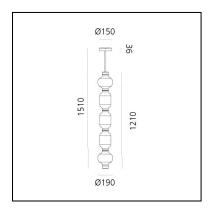

# Alambicco - Vertical 600

# Neil Poulton



**IP**20 **≜** Dimmerable: **+0**-



### LUMINAIRE

- Watt: 25W

## **DESCRIPTION**

\* The product is not yet available.

### **FEATURES**

- Product Code: - - -

- Installation: **Ceiling** 

- Series: **Design Collection, Novelties** 

- design by: **Neil Poulton** 

### **DIMENSIONS**

Length: 190 mmWidth: 190 mmHeight: 1010 mm



# Alambicco - Vertical

# Neil Poulton



IP20 🔔 Dimmerable: +0-



# LUMINAIRE

- Watt: **45W** 

## **DESCRIPTION**

\* The product is not yet available.

### **FEATURES**

- Product Code: - - -

- Installation: **Suspension** 

- Series: **Design Collection, Novelties** 

- design by: **Neil Poulton** 

### **DIMENSIONS**

Length: 190 mmWidth: 190 mmHeight: 1510 mm