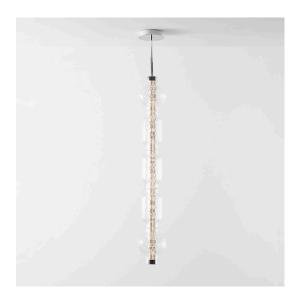

# Alambicco - Vertical

# Neil Poulton

IP20 🔔 Dimmerable: +0-

# LUMINAIRE

- Watt: **45W** 

### **FEATURES**

- Product Code: - - -

- Installation: **Suspension** 

- Series: **Design Collection, Novelties** 

- design by: **Neil Poulton** 