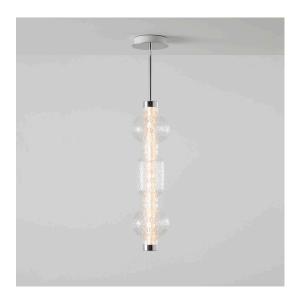

# Alambicco - Vertical 600

# Neil Poulton

**IP**20 **≜** Dimmerable: **+0**-

### LUMINAIRE

- Watt: 25W

### **FEATURES**

- Product Code: - - -

- Installation: **Ceiling** 

- Series: **Design Collection, Novelties** 

- design by: **Neil Poulton** 