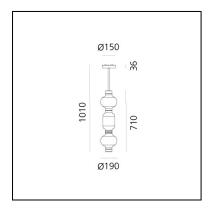

# Alambicco - Vertical 600

# Neil Poulton



**IP**20 **≜** Dimmerable: **+0**-



### LUMINAIRE

- Watt: 25W

## **DESCRIPTION**

\* The product is not yet available.

### **FEATURES**

- Product Code: - - -

- Installation: **Ceiling** 

- Series: **Design Collection, Novelties** 

- design by: **Neil Poulton** 

### **DIMENSIONS**

Length: 190 mmWidth: 190 mmHeight: 1010 mm



# Alambicco - Vertical

# Neil Poulton



IP20 🔔 Dimmerable: +0-



# LUMINAIRE

- Watt: **45W** 

## **DESCRIPTION**

\* The product is not yet available.

### **FEATURES**

- Product Code: - - -

- Installation: **Suspension** 

- Series: **Design Collection, Novelties** 

- design by: **Neil Poulton** 

### **DIMENSIONS**

Length: 190 mmWidth: 190 mmHeight: 1510 mm