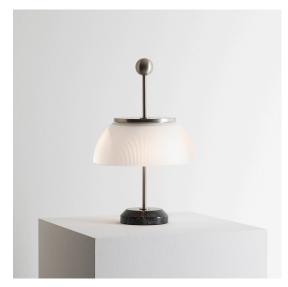

### **DESCRIPTION**

Alfa was the first lamp to feature in the Artemide catalogue the very year the company was founded.

Metal structure in opaque nickel-plate; diffuser in crystal glass; base in marble. The metal parts are hand turned.

#### **FEATURES**

- Product Code: **0026010A** 

Colour: WhiteInstallation: Table

- Material: Glass, steel, marble

- Series: Design Collection, Modern Classic

- Environment: **Indoor** 

Area contract: ResidentialEmission: Diffused And Direct

#### **DIMENSIONS**

Height: 480 mmDiameter: 300 mm

Base Diameter: 140 mmImpact Resistance: N.D.Glow Wire Test: N.D.°