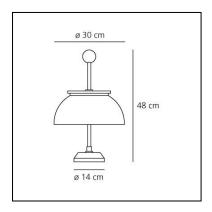

#### **DIMENSIONS**

Height: 480 mmDiameter: 300 mm

Base Diameter: 140 mmImpact Resistance: N.D.Glow Wire Test: N.D.°