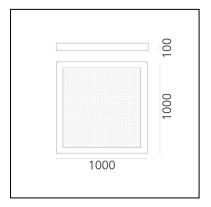

esign by: Carlotta de Bevilacqua

### **DIMENSIONS**

Length: 600 mmWidth: 600 mmHeight: 80 mm

### **SOURCES INCLUDED**

Category: LedNumber: 4Watt: 16.8W

Delivered lumen output: 3024lmColor temperature (K): 3000K

- CRI: **90** 

- Color Tolerance: MacAdam 3SDCM

- Efficacy: **180lm/W** 

- Service Life: **50000-L70** 



# Altrove Wall/ceiling LED - App Compatible

### Carlotta de Bevilacqua



### **DESCRIPTION**

A frame creates a volume of coloured light which interacts with the mirror surface on the bottom and with the incisions on the transparent front surface which extract the light. In a game of re- flections, the space is no longer one, instead becoming multiple or simply other, an illusory perception of reality that takes you to a new place, altrove (literally, elsewhere).





### **LUMINAIRE**

- Watt: **82W** 

- Delivered lumen output: 3248lm

CCT: 3000KEfficiency: 29%Efficacy: 39.61lm/W

- CRI: **90** 

- Dimmable Typology: Push & APP

### **FEATURES**

– Product Code: **1352150app** 

- Colour: Aluminium

- Installation: **Ceiling, Wall** 

- Material: Methacrylate, aluminium

– Series: Design Collection

- Environment: Indoor

- design by: Carlotta de Bevilacqua

### **DIMENSIONS**

Length: 1000 mmWidth: 1000 mmHeight: 100 mm

### **SOURCES INCLUDED**

- Category: Led RGB

Number: 1
Watt: 80W
Category: Led
Number: 1
Watt: 90W

- Color temperature (K): 3000K



### Accessories



Device for switching and controlling Artemide App products. Max N.3 inputs for external push buttons. Max 1m distance. Mains power supply required. To be installed inside flush m