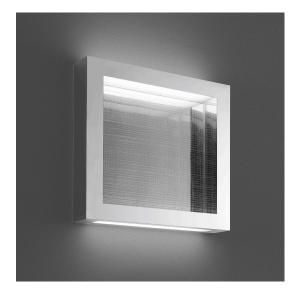

### DESCRIPTION

A frame creates a volume of coloured light which interacts with the mirror surface on the bottom and with the incisions on the transparent front surface which extract the light. In a game of re- flections, the space is no longer one, instead becoming multiple or simply other, an illusory perception of reality that takes you to a new place, altrove (literally, elsewhere).