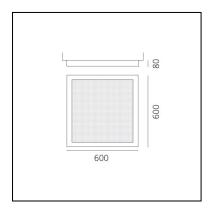

## Altrove 600 Wall/ceiling LED

### Carlotta de Bevilacqua



**IP**20 **≜** Dimmerable: **+0**-



### **LUMINAIRE**

- Watt: **76W** 

- Delivered lumen output: 3822lm

- CCT: **3000K**- Efficiency: **37%** 

- Efficacy: 50.29lm/W

- CRI: **90** 

- Dimmable Typology: **Push** 

### DESCRIPTION

A frame creates a volume of coloured light which interacts with the mirror surface on the bottom and with the incisions on the transparent front surface which extract the light. In a game of re- flections, the space is no longer one, instead becoming multiple or simply other, an illusory perception of reality that takes you to a new place, altrove (literally, elsewhere).

#### **FEATURES**

- Product Code: **1538110A** 

- Colour: Aluminium

- Installation: Wall, Ceiling

- Material: **Methacrylate**, aluminium

- Series: **Design Collection** 

- Environment: **Indoor** 

- design by: Carlot