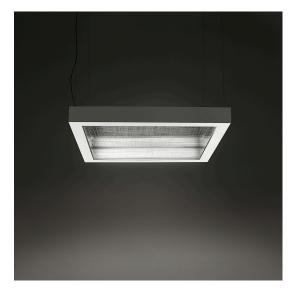

## DESCRIPTION

A frame creates a volume of coloured light which interacts with the mirror surface on the bottom and with the incisions on the transparent front surface which extract the light. In a game of re- flections, the space is no longer one, instead becoming multiple or simply other, an illusory perception of reality that takes you to a new place, altrove (literally, elsewhere).