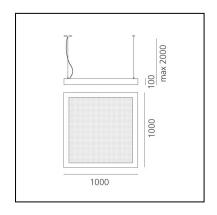

#### DIMENSIONS

- Length: **1000 mm**
- Width: **1000 mm**
- Height: **100 mm**
- Max Height from ceiling: 2000 mm