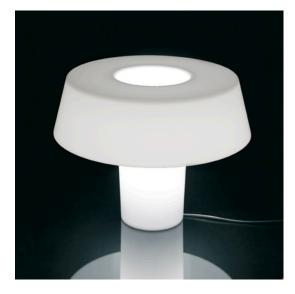

#### **DESCRIPTION**

Amàmi is a table lamp with both stand and diffuser in opaline polycarbonate. The extreme simplicity of the lamp's shape accentuates the plastic, sculptural nature of the light that filters through the different layers and thicknesses of the material, which in turn creates a sense of varying densities.

#### **FEATURES**

- Product Code: **DX0110A00** 

Colour: WhiteInstallation: Table

- Material: Polycarbonate

- Series: **Design Collection, Danese** 

- Environment: **Indoor** 

- design by: Naoto Fukasawa