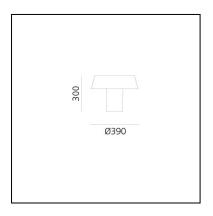

# **Amami**

## Naoto Fukasawa



**IP**20 (<u></u>≟)



### LUMINAIRE \*

\* Awather \*\* Wather \*\* Wat

#### **DESCRIPTION**

Amàmi is a table lamp with both stand and diffuser in opaline polycarbonate. The extreme simplicity of the lamp's shape accentuates the plastic, sculptural nature of the light that filters through the different layers and thicknesses of the material, which in turn creates a sense of varying densities.

#### **FEATURES**

- Product Code: **DX0110A00** 

Colour: WhiteInstallation: Table

- Material: Polycarbonate

- Series: **Design Collection, Danese** 

- Environment: **Indoor** 

- design by: Naoto Fukasawa

#### **DIMENSIONS**

Height: **300 mm**Diameter: **390 mm** 

#### **SOURCES NOT INCLUDED**

– Category: LED RETROFIT

Number: 1Watt: 12WSocket: E27