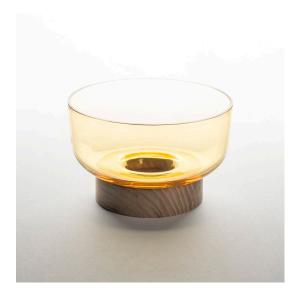

## Bontà Base + Grey Bowl

#### **DESCRIPTION**

A portable lamp explores the connection between light, food and conviviality.

It's a portable lamp that interacts with objects on the table. A body made from white textured milk glass, diffuses the light, creating a relaxed atmosphere, while the upper recess is home to a glass bowl designed to hold food for sharing. This can be combined or alternated with a taller bowl and wider one – almost a plate – at the top.

The bowls – and the lamp itself – are made from hand-worked glass, making them unique pieces whose texture,

transparency and colour generate a special dialogue between light and food, blurring the boundaries between them.

Maximum attention to detail has been shown in order to do justice to the object itself and the other elements with which

Light plays a key role in creating the perfect atmosphere, interacting with other elements on the table and promoting sharing and conviviality.