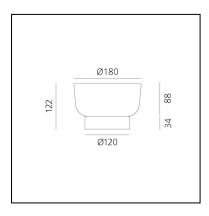

op.

The bowls – and the lamp itself – are made from hand-worked glass, making them unique pieces whose texture,

transparency and colour generate a special dialogue between light and food, blurring the boundaries between them.

Maximum attention to detail has been shown in order to do justice to the object itself and the other elements with which it interacts.

Light plays a key role in creating the perfect atmosphere, interacting with other elements on the table and promoting sharing and conviviality.

#### **FEATURES**

- Product Code: 0150340A

- Colour: Red

- Installation: **Table** 

- Material: Glass, Wood

- Series: **Design Collection** 

- design by: Davide Oldani, Attila Veress

#### **DIMENSIONS**



## Bontà Base + Topaz Bowl

### Davide Oldani Attila Veress



 $\epsilon$ 



#### **DESCRIPTION**

A portable lamp explores the connection between light, food and conviviality.

It's a portable lamp that interacts with objects on the table. A body made from white textured milk glass, diffuses the light, creating a relaxed atmosphere, while the upper recess is home to a glass bowl designed to hold food for sharing. This can be combined or alternated with a taller bowl and wider one – almost a plate – at the top.

The bowls – and the lamp itself – are made from hand-worked glass, making them unique pieces whose texture,  $\,$ 

transparency and colour generate a special dialogue between light and food, blurring the boundaries between them.

Maximum attention to detail has been shown in order to do justice to the object itself and the other elements with which

Ligh