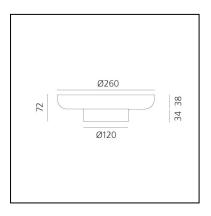

e – at the top.

The bowls – and the lamp itself – are made from hand-worked glass, making them unique pieces whose texture,

transparency and colour generate a special dialogue between light and food, blurring the boundaries between them.

Maximum attention to detail has been shown in order to do justice to the object itself and the other elements with which it interacts.

Light plays a key role in creating the perfect atmosphere, interacting with other elements on the table and promoting sharing and conviviality.

#### **FEATURES**

- Product Code: 0150440A

- Colour: Red

- Installation: **Table** 

Material: Glass, WoodSeries: Design Collection

- design by: Davide Oldani, Attila Veress

#### **DIMENSIONS**



## Bontà Base + Red Plate

### Davide Oldani Attila Veress



 $\epsilon$ 



#### **DESCRIPTION**

A portable lamp explores the connection between light, food and conviviality.

It's a portable lamp that interacts with objects on the table. A body made from white textured milk glass, diffuses the light, creating a relaxed atmosphere, while the upper recess is home to a glass bowl designed to hold food for sharing. This can be combined or alternated with a taller bowl and wider one – almost a plate – at the top.

The bowls – and the lamp itself – are made from hand-worked glass, making them unique pieces whose texture,

transparency and colour generate a special dialogue between light and food, blurring the boundaries between them.

Maximum attention to detail has been shown in order to do justice to the object itself and the other elements with which it interacts