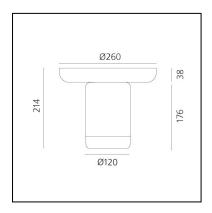

– at the top.

The bowls – and the lamp itself – are made from hand-worked glass, making them unique pieces whose texture,

transparency and colour generate a special dialogue between light and food, blurring the boundaries between them.

Maximum attention to detail has been shown in order to do justice to the object itself and the other elements with which it interests.

Light plays a key role in creating the perfect atmosphere, interacting with other elements on the table and promoting sharing and conviviality.

#### **FEATURES**

- Product Code: 0150240A

- Colour: Red

- Installation: **Table** 

- Material: Glass, Tecnopolymer

- Series: **Design Collection** 

- design by: Davide Oldani, Attila Veress

#### **DIMENSIONS**



## Bontà + Red Plate

### Davide Oldani Attila Veress







#### **LUMINAIRE**

- Watt: 2,4W

- Delivered lumen output: 242lm

CCT: 2700KEfficiency: 72%Efficacy: 100lm/W

- CRI: **80** 

- Dimmer Typology: Slider Dimmer

#### **DESCRIPTION**

A portable lamp explores the connection between light, food and conviviality.

It's a portable lamp that interacts with objects on the table. A body made from white textured milk glass, diffuses the light, creating a relaxed atmosphere, while the upper recess is home to a glass bowl designed to hold food for sharing. This can be combined or alternated with a taller bowl and wider one – almost a plate – at the top.

The bowls – and the lamp itself – are made from hand-worked glass, making them unique pieces whose texture,

transparency and colour generate a special dialogue between light and food, blurring th