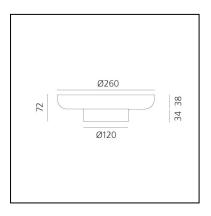

– almost a plate – at the top.

The bowls – and the lamp itself – are made from hand-worked glass, making them unique pieces whose texture,

transparency and colour generate a special dialogue between light and food, blurring the boundaries between them.

Maximum attention to detail has been shown in order to do justice to the object itself and the other elements with which

Light plays a key role in creating the perfect atmosphere, interacting with other elements on the table and promoting sharing and conviviality.

#### **FEATURES**

- Product Code: 0150470A

Colour: GreyInstallation: TableMaterial: Glass, Wood

- Series: **Design Collection** 

- design by: Davide Oldani, Attila Veress

#### **DIMENSIONS**



## Bontà Base + Grey Plate

### Davide Oldani Attila Veress



 $\epsilon$ 



#### **DESCRIPTION**

A portable lamp explores the connection between light, food and conviviality.

It's a portable lamp that interacts with objects on the table. A body made from white textured milk glass, diffuses the light, creating a relaxed atmosphere, while the upper recess is home to a glass bowl designed to hold food for sharing. This can be combined or alternated with a taller bowl and wider one – almost a plate – at the top.

The bowls – and the lamp itself – are made from hand-worked glass, making them unique pieces whose texture,

transparency and colour generate a special dialogue between light and food, blurring the boundaries between them. Maximum attention to detail has been shown in order to do justice to the object itself and the other elements with which

Light plays