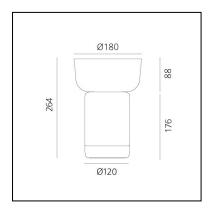

r one – almost a plate – at the top.

The bowls – and the lamp itself – are made from hand-worked glass, making them unique pieces whose texture,

transparency and colour generate a special dialogue between light and food, blurring the boundaries between them.

Maximum attention to detail has been shown in order to do justice to the object itself and the other elements with which it interacts.

Light plays a key role in creating the perfect atmosphere, interacting with other elements on the table and promoting sharing and conviviality.

#### **FEATURES**

- Product Code: 0150360A

Colour: Turquoise
Installation: Table
Material: Glass, Wood
Series: Design Collection

- design by: Davide Oldani, Attila Veress

#### **DIMENSIONS**



## Bontà + Grey Bowl

### Davide Oldani Attila Veress







#### **LUMINAIRE**

- Watt: **2,4W** 

- Delivered lumen output: 242lm

CCT: 2700KEfficiency: 72%Efficacy: 100lm/W

- CRI: **80** 

- Dimmer Typology: Slider Dimmer

#### **DESCRIPTION**

A portable lamp explores the connection between light, food and conviviality.

It's a portable lamp that interacts with objects on the table. A body made from white textured milk glass, diffuses the light, creating a relaxed atmosphere, while the upper recess is home to a glass bowl designed to hold food for sharing. This can be combined or alternated with a taller bowl and wider one – almost a plate – at the top.

The bowls – and the lamp itself – are made from hand-worked glass, making them unique pieces whose texture,

transparency and colour generate a special dialogue between light and food, blurri