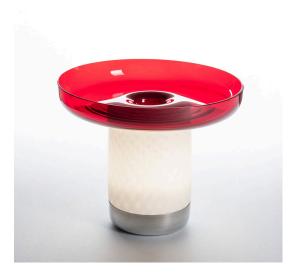

## Bontà Base + Red Bowl

#### **DESCRIPTION**

A portable lamp explores the connection between light, food and conviviality.

It's a portable lamp that interacts with objects on the table. A body made from white textured milk glass, diffuses the light, creating a relaxed atmosphere, while the upper recess is home to a glass bowl designed to hold food for sharing. This can be combined or alternated with a taller bowl and wider one – almost a plate – at the top.

The bowls – and the lamp itself – are made from hand-worked glass, making them unique pieces whose texture,

transparency and colour generate a special dialogue between light and food, blurring the boundaries between them.

Maximum attention to detail has been shown in order to do justice to the object itself and the other elements with which it interacts.

Light plays a key role in creating the perfect atmosphere, interacting with other elements on the table and promoting sharing and conviviality.