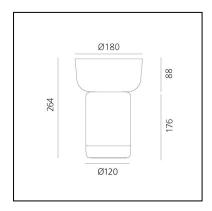

st a plate – at the top.

The bowls – and the lamp itself – are made from hand-worked glass, making them unique pieces whose texture,

transparency and colour generate a special dialogue between light and food, blurring the boundaries between them.

Maximum attention to detail has been shown in order to do justice to the object itself and the other elements with which it interacts.

Light plays a key role in creating the perfect atmosphere, interacting with other elements on the table and promoting sharing and conviviality.

#### **FEATURES**

- Product Code: 0150140A

- Colour: Red

- Installation: **Table** 

Material: Glass, TecnopolymerSeries: Design Collection

- design by: Davide Oldani, Attila Veress

#### **DIMENSIONS**



# Bontà + Topaz Bowl

### Davide Oldani Attila Veress







#### **LUMINAIRE**

- Watt: 2,4W

- Delivered lumen output: 242lm

CCT: 2700KEfficiency: 72%Efficacy: 100lm/W

- CRI: **80** 

- Dimmer Typology: Slider Dimmer

#### **DESCRIPTION**

A portable lamp explores the connection between light, food and conviviality.

It's a portable lamp that interacts with objects on the table. A body made from white textured milk glass, diffuses the light, creating a relaxed atmosphere, while the upper recess is home to a glass bowl designed to hold food for sharing. This can be combined or alternated with a taller bowl and wider one – almost a plate – at the top.

The bowls – and the lamp itself – are made from hand-worked glass, making them unique pieces whose texture,

transparency and colour generate a special dialogue between light and food, blurring th