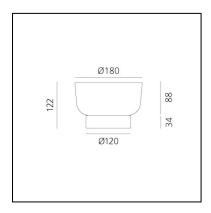

plate – at the top.

The bowls – and the lamp itself – are made from hand-worked glass, making them unique pieces whose texture,

transparency and colour generate a special dialogue between light and food, blurring the boundaries between them. Maximum attention to detail has been shown in order to do justice to the object itself and the other elements with which

Light plays a key role in creating the perfect atmosphere, interacting with other elements on the table and promoting sharing and conviviality.

#### **FEATURES**

- Product Code: 0150370A

- Colour: Grey

- Installation: **Table** 

– Material: Glass, Wood

- Series: **Design Collection** 

- design by: Davide Oldani, Attila Veress

#### **DIMENSIONS**



## Bontà Base + Red Bowl

### Davide Oldani Attila Veress



 $\epsilon$ 



#### **DESCRIPTION**

A portable lamp explores the connection between light, food and conviviality.

It's a portable lamp that interacts with objects on the table. A body made from white textured milk glass, diffuses the light, creating a relaxed atmosphere, while the upper recess is home to a glass bowl designed to hold food for sharing. This can be combined or alternated with a taller bowl and wider one – almost a plate – at the top.

The bowls – and the lamp itself – are made from hand-worked glass, making them unique pieces whose texture,

transparency and colour generate a special dialogue between light and food, blurring the boundaries between them.

Maximum attention to detail has been shown in order to do justice to the object itself and the other elements with which it interacts