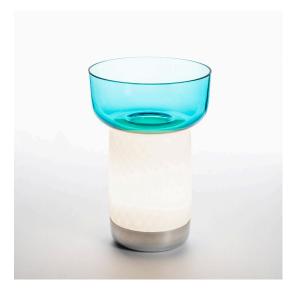

#### **DESCRIPTION**

A portable lamp explores the connection between light, food and conviviality.

It's a portable lamp that interacts with objects on the table. A body made from white textured milk glass, diffuses the light, creating a relaxed atmosphere, while the upper recess is home to a glass bowl designed to hold food for sharing. This can be combined or alternated with a taller bowl and wider one – almost a plate – at the top.

The bowls – and the lamp itself – are made from hand-worked glass, making them unique pieces whose texture,

transparency and colour generate a special dialogue between light and food, blurring the boundaries between them.

Maximum attention to detail has been shown in order to do justice to the object itself and the other elements with which

Light plays a key role in creating the perfect atmosphere, interacting with other elements on the table and promoting sharing and conviviality.

The bowls – and the lamp itself – are made from hand-worked glass, making them unique pieces whose texture,

transparency and colour generate a special dialogue between light and food, blurring the boundaries between them. Maximum attention to detail has been shown in order to do justice to the object itself and the other elements with which

Light plays a key role in creating the perfect atmosphere, interacting with other elements on the table and promoting sharing and conviviality.