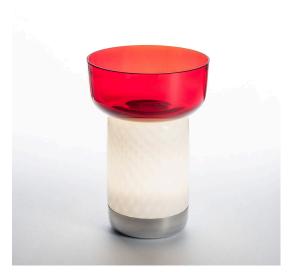

## Bontà Base + Red Bowl

#### **DESCRIPTION**

A portable lamp explores the connection between light, food and conviviality.

It's a portable lamp that interacts with objects on the table. A body made from white textured milk glass, diffuses the light, creating a relaxed atmosphere, while the upper recess is home to a glass bowl designed to hold food for sharing. This can be combined or alternated with a taller bowl and wider one – almost a plate – at the top.

The bowls – and the lamp itself – are made from hand-worked glass, making them unique pieces whose texture,

transparency and colour generate a special dialogue between light and food, blurring the boundaries between them.

Maximum attention to detail has been shown in order to do justice to the object itself and the other elements with which it interacts.

Light plays a key role in creating the perfect atmosphere, interacting with other elements on the table and promoting sharing and conviviality.

#### **FEATURES**

- Product Code: 0150440A

- Colour: Red

- Installation: **Table** 

Material: Glass, WoodSeries: Design Collection

- design by: Davide Oldani, Attila Veress