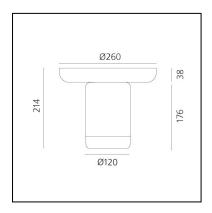

at the top.

The bowls – and the lamp itself – are made from hand-worked glass, making them unique pieces whose texture,

transparency and colour generate a special dialogue between light and food, blurring the boundaries between them.

Maximum attention to detail has been shown in order to do justice to the object itself and the other elements with which it interacts.

Light plays a key role in creating the perfect atmosphere, interacting with other elements on the table and promoting sharing and conviviality.

#### **FEATURES**

- Product Code: 0150260A

Colour: TurquoiseInstallation: Table

- Material: Glass, Tecnopolymer

- Series: **Design Collection** 

- design by: Davide Oldani, Attila Veress

#### **DIMENSIONS**



## Bontà + Turquoise Plate

### Davide Oldani Attila Veress







#### **LUMINAIRE**

- Watt: 2,4W

- Delivered lumen output: 242lm

CCT: 2700KEfficiency: 72%Efficacy: 100lm/W

- CRI: **80** 

- Dimmer Typology: Slider Dimmer

#### **DESCRIPTION**

A portable lamp explores the connection between light, food and conviviality.

It's a portable lamp that interacts with objects on the table. A body made from white textured milk glass, diffuses the light, creating a relaxed atmosphere, while the upper recess is home to a glass bowl designed to hold food for sharing. This can be combined or alternated with a taller bowl and wider one – almost a plate – at the top.

The bowls – and the lamp itself – are made from hand-worked glass, making them unique pieces whose texture,

transparency and colour generate a special dialogue between light and food, blurring th