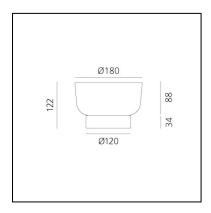

plate – at the top.

The bowls – and the lamp itself – are made from hand-worked glass, making them unique pieces whose texture,

transparency and colour generate a special dialogue between light and food, blurring the boundaries between them.

Maximum attention to detail has been shown in order to do justice to the object itself and the other elements with which it interests.

Light plays a key role in creating the perfect atmosphere, interacting with other elements on the table and promoting sharing and conviviality.

#### **FEATURES**

- Product Code: 0150350A

Colour: Topaz
Installation: Table
Material: Glass, Wood
Series: Design Collection

- design by: Davide Oldani, Attila Veress

#### **DIMENSIONS**



# Bontà Base + Turquoise Bowl

### Davide Oldani Attila Veress



 $\epsilon$ 



#### **DESCRIPTION**

A portable lamp explores the connection between light, food and conviviality.

It's a portable lamp that interacts with objects on the table. A body made from white textured milk glass, diffuses the light, creating a relaxed atmosphere, while the upper recess is home to a glass bowl designed to hold food for sharing. This can be combined or alternated with a taller bowl and wider one – almost a plate – at the top.

The bowls – and the lamp itself – are made from hand-worked glass, making them unique pieces whose texture,

transparency and colour generate a special dialogue between light and food, blurring the boundaries between them.

Maximum attention to detail has been shown in order to do justice to the object itself and the other elements with which it interacts