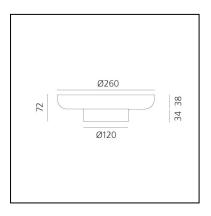

– at the top.

The bowls – and the lamp itself – are made from hand-worked glass, making them unique pieces whose texture,

transparency and colour generate a special dialogue between light and food, blurring the boundaries between them.

Maximum attention to detail has been shown in order to do justice to the object itself and the other elements with which it interacts.

Light plays a key role in creating the perfect atmosphere, interacting with other elements on the table and promoting sharing and conviviality.

#### **FEATURES**

- Product Code: 0150460A

Colour: Turquoise
Installation: Table
Material: Glass, Wood
Series: Design Collection

- design by: Davide Oldani, Attila Veress

#### **DIMENSIONS**



# Bontà Base + Turquoise Plate

### Davide Oldani Attila Veress



 $\epsilon$ 



#### **DESCRIPTION**

A portable lamp explores the connection between light, food and conviviality.

It's a portable lamp that interacts with objects on the table. A body made from white textured milk glass, diffuses the light, creating a relaxed atmosphere, while the upper recess is home to a glass bowl designed to hold food for sharing. This can be combined or alternated with a taller bowl and wider one – almost a plate – at the top.

The bowls – and the lamp itself – are made from hand-worked glass, making them unique pieces whose texture,

transparency and colour generate a special dialogue between light and food, blurring the boundaries between them.

Maximum attention to detail has been shown in order to do justice to the object itself and the other elements with which it interacts