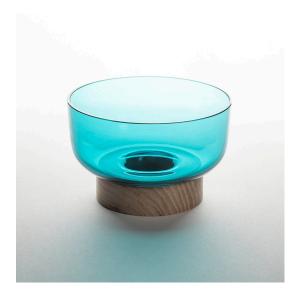

# Bontà Base + Turquoise Bowl

#### **DESCRIPTION**

A portable lamp explores the connection between light, food and conviviality.

It's a portable lamp that interacts with objects on the table. A body made from white textured milk glass, diffuses the light, creating a relaxed atmosphere, while the upper recess is home to a glass bowl designed to hold food for sharing. This can be combined or alternated with a taller bowl and wider one – almost a plate – at the top.

The bowls – and the lamp itself – are made from hand-worked glass, making them unique pieces whose texture,

transparency and colour generate a special dialogue between light and food, blurring the boundaries between them.

Maximum attention to detail has been shown in order to do justice to the object itself and the other elements with which it interacts.

Light plays a key role in creating the perfect atmosphere, interacting with other elements on the table and promoting sharing and conviviality.

#### **FEATURES**

- Product Code: 0150460A

Colour: Turquoise
Installation: Table
Material: Glass, Wood
Series: Design Collection

- design by: Davide Oldani, Attila Veress