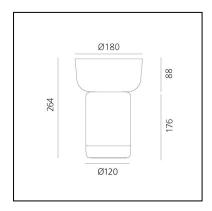

– almost a plate – at the top.

The bowls – and the lamp itself – are made from hand-worked glass, making them unique pieces whose texture,

transparency and colour generate a special dialogue between light and food, blurring the boundaries between them. Maximum attention to detail has been shown in order to do justice to the object itself and the other elements with which

Light plays a key role in creating the perfect atmosphere, interacting with other elements on the table and promoting sharing and conviviality.

#### **FEATURES**

- Product Code: **0150150A** 

Colour: **Topaz**Installation: **Table** 

Material: Glass, TecnopolymerSeries: Design Collection

- design by: Davide Oldani, Attila Veress

#### **DIMENSIONS**



# Bontà + Turquoise Bowl

### Davide Oldani Attila Veress







#### **LUMINAIRE**

- Watt: 2,4W

- Delivered lumen output: 242lm

CCT: **2700K**Efficiency: **72%**Efficacy: **100lm/W** 

- CRI: **80** 

- Dimmer Typology: Slider Dimmer

#### **DESCRIPTION**

A portable lamp explores the connection between light, food and conviviality.

It's a portable lamp that interacts with objects on the table. A body made from white textured milk glass, diffuses the light, creating a relaxed atmosphere, while the upper recess is home to a glass bowl designed to hold food for sharing. This can be combined or alternated with a taller bowl and wider one – almost a plate – at the top.

The bowls – and the lamp itself – are made from hand-worked glass, making them unique pieces whose texture,

transparency and colour generate a special dialogue between light and food