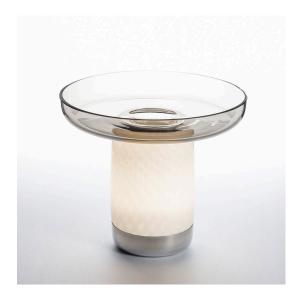

## Bontà Base + Grey Plate

#### **DESCRIPTION**

A portable lamp explores the connection between light, food and conviviality.

It's a portable lamp that interacts with objects on the table. A body made from white textured milk glass, diffuses the light, creating a relaxed atmosphere, while the upper recess is home to a glass bowl designed to hold food for sharing. This can be combined or alternated with a taller bowl and wider one – almost a plate – at the top.

The bowls – and the lamp itself – are made from hand-worked glass, making them unique pieces whose texture,

transparency and colour generate a special dialogue between light and food, blurring the boundaries between them. Maximum attention to detail has been shown in order to do justice to the object itself and the other elements with which