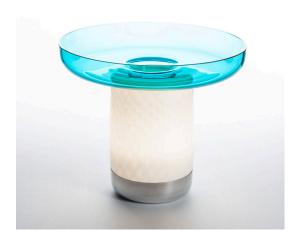

#### **DESCRIPTION**

A portable lamp explores the connection between light, food and conviviality.

It's a portable lamp that interacts with objects on the table. A body made from white textured milk glass, diffuses the light, creating a relaxed atmosphere, while the upper recess is home to a glass bowl designed to hold food for sharing. This can be combined or alternated with a taller bowl and wider one – almost a plate – at the top.

The bowls – and the lamp itself – are made from hand-worked glass, making them unique pieces whose texture,

transparency and colour generate a special dialogue between light and food, blurring the boundaries between them.

Maximum attention to detail has been shown in order to do justice to the object itself and the other elements with which

Light plays a key role in creating the perfect atmosphere, interacting with other elements on the table and promoting sharing and conviviality.