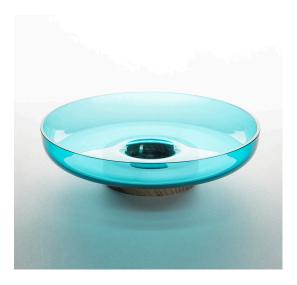

# Bontà Base + Turquoise Plate

#### **DESCRIPTION**

A portable lamp explores the connection between light, food and conviviality.

It's a portable lamp that interacts with objects on the table. A body made from white textured milk glass, diffuses the light, creating a relaxed atmosphere, while the upper recess is home to a glass bowl designed to hold food for sharing. This can be combined or alternated with a taller bowl and wider one – almost a plate – at the top.

The bowls – and the lamp itself – are made from hand-worked glass, making them unique pieces whose texture,

transparency and colour generate a special dialogue between light and food, blurring the boundaries between them.

Maximum attention to detail has been shown in order to do justice to the object itself and the other elements with which it interacts.

Light plays a key role in creating the perfect atmosphere, interacting with other elements on the table and promoting sharing and conviviality.

#### **FEATURES**

- Product Code: 0150360A

Colour: Turquoise
Installation: Table
Material: Glass, Wood
Series: Design Collection

- design by: Davide Oldani, Attila Veress