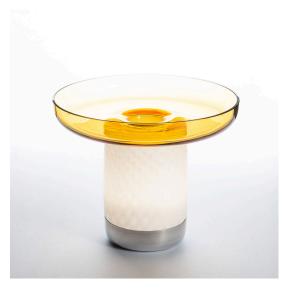

#### **DESCRIPTION**

A portable lamp explores the connection between light, food and conviviality.

It's a portable lamp that interacts with objects on the table. A body made from white textured milk glass, diffuses the light, creating a relaxed atmosphere, while the upper recess is home to a glass bowl designed to hold food for sharing. This can be combined or alternated with a taller bowl and wider one – almost a plate – at the top.

The bowls – and the lamp itself – are made from hand-worked glass, making them unique pieces whose texture,

transparency and colour generate a special dialogue between light and food, blurring the boundaries between them. Maximum attention to detail has been shown in order to do justice to the object itself and the other elements with which

Light plays a key role in creating the perfect atmosphere, interacting with other elements on the table and promoting sharing and conviviality.