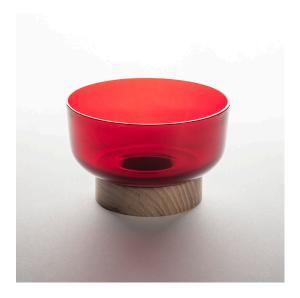

## Bontà Base + Red Bowl

#### **DESCRIPTION**

A portable lamp explores the connection between light, food and conviviality.

It's a portable lamp that interacts with objects on the table. A body made from white textured milk glass, diffuses the light, creating a relaxed atmosphere, while the upper recess is home to a glass bowl designed to hold food for sharing. This can be combined or alternated with a taller bowl and wider one – almost a plate – at the top.

The bowls – and the lamp itself – are made from hand-worked glass, making them unique pieces whose texture,

transparency and colour generate a special dialogue between light and food, blurring the boundaries between them.

Maximum attention to detail has been shown in order to do justice to the object itself and the other elements with which it interacts.

Light plays a key role in creating the perfect atmosphere, interacting with other elements on the table and promoting sharing and conviviality.

#### **FEATURES**

- Product Code: 0150440A

- Colour: Red

- Installation: **Table** 

Material: Glass, WoodSeries: Design Collection

- design by: Davide Oldani, Attila Veress