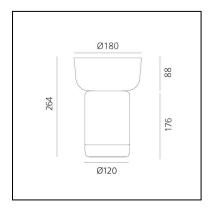

wider one – almost a plate – at the top.

The bowls – and the lamp itself – are made from hand-worked glass, making them unique pieces whose texture,

transparency and colour generate a special dialogue between light and food, blurring the boundaries between them.

Maximum attention to detail has been shown in order to do justice to the object itself and the other elements with which

Light plays a key role in creating the perfect atmosphere, interacting with other elements on the table and promoting sharing and conviviality.

#### **FEATURES**

- Product Code: 0150170A

Colour: **Grey**Installation: **Table** 

Material: Glass, TecnopolymerSeries: Design Collection

- design by: Davide Oldani, Attila Veress

#### **DIMENSIONS**



## Bontà + Red Bowl

### Davide Oldani Attila Veress







#### **LUMINAIRE**

- Watt: **2,4W** 

- Delivered lumen output: 242lm

CCT: 2700KEfficiency: 72%Efficacy: 100lm/W

- CRI: **80** 

- Dimmer Typology: Slider Dimmer

#### **DESCRIPTION**

A portable lamp explores the connection between light, food and conviviality.

It's a portable lamp that interacts with objects on the table. A body made from white textured milk glass, diffuses the light, creating a relaxed atmosphere, while the upper recess is home to a glass bowl designed to hold food for sharing. This can be combined or alternated with a taller bowl and wider one – almost a plate – at the top.

The bowls – and the lamp itself – are made from hand-worked glass, making them unique pieces whose texture,

transparency and colour generate a special dialogue between light and food, blurri