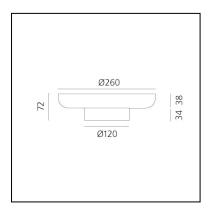

almost a plate – at the top.

The bowls – and the lamp itself – are made from hand-worked glass, making them unique pieces whose texture,  $\,$ 

transparency and colour generate a special dialogue between light and food, blurring the boundaries between them.

Maximum attention to detail has been shown in order to do justice to the object itself and the other elements with which

Light plays a key role in creating the perfect atmosphere, interacting with other elements on the table and promoting sharing and conviviality.

#### **FEATURES**

- Product Code: 0150450A

Colour: Topaz
Installation: Table
Material: Glass, Wood
Series: Design Collection

- design by: Davide Oldani, Attila Veress

#### **DIMENSIONS**



# Bontà Base + Topaz Plate

### Davide Oldani Attila Veress



 $\epsilon$ 



#### **DESCRIPTION**

A portable lamp explores the connection between light, food and conviviality.

It's a portable lamp that interacts with objects on the table. A body made from white textured milk glass, diffuses the light, creating a relaxed atmosphere, while the upper recess is home to a glass bowl designed to hold food for sharing. This can be combined or alternated with a taller bowl and wider one – almost a plate – at the top.

The bowls – and the lamp itself – are made from hand-worked glass, making them unique pieces whose texture,

transparency and colour generate a special dialogue between light and food, blurring the boundaries between them.

Maximum attention to detail has been shown in order to do justice to the object itself and the other elements with which it interests