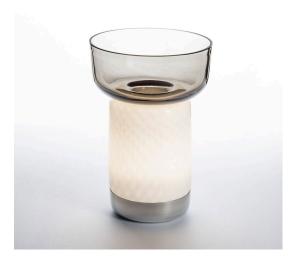

## Bontà Base + Grey Bowl

#### **DESCRIPTION**

A portable lamp explores the connection between light, food and conviviality.

It's a portable lamp that interacts with objects on the table. A body made from white textured milk glass, diffuses the light, creating a relaxed atmosphere, while the upper recess is home to a glass bowl designed to hold food for sharing. This can be combined or alternated with a taller bowl and wider one – almost a plate – at the top.

The bowls – and the lamp itself – are made from hand-worked glass, making them unique pieces whose texture,

transparency and colour generate a special dialogue between light and food, blurring the boundaries between them.