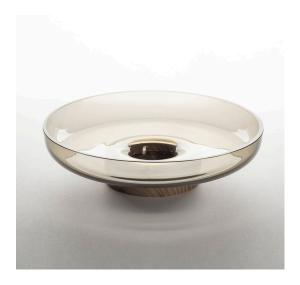

## Bontà Base + Grey Plate

#### **DESCRIPTION**

A portable lamp explores the connection between light, food and conviviality.

It's a portable lamp that interacts with objects on the table. A body made from white textured milk glass, diffuses the light, creating a relaxed atmosphere, while the upper recess is home to a glass bowl designed to hold food for sharing. This can be combined or alternated with a taller bowl and wider one – almost a plate – at the top.

#### **FEATURES**

- Product Code: 0150370A

- Colour: Grey

- Installation: **Table** 

– Material: Glass, Wood

- Series: **Design Collection** 

- design by: Davide Oldani, Attila Veress