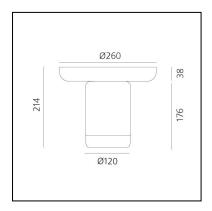

er one – almost a plate – at the top.

The bowls – and the lamp itself – are made from hand-worked glass, making them unique pieces whose texture,

transparency and colour generate a special dialogue between light and food, blurring the boundaries between them. Maximum attention to detail has been shown in order to do justice to the object itself and the other elements with which

Light plays a key role in creating the perfect atmosphere, interacting with other elements on the table and promoting sharing and conviviality.

#### **FEATURES**

- Product Code: 0150250A

Colour: **Topaz**Installation: **Table** 

Material: Glass, TecnopolymerSeries: Design Collection

- design by: Davide Oldani, Attila Veress

#### **DIMENSIONS**



## Bontà + Topaz Plate

### Davide Oldani Attila Veress







#### **LUMINAIRE**

- Watt: 2,4W

- Delivered lumen output: 242lm

CCT: 2700KEfficiency: 72%Efficacy: 100lm/W

- CRI: **80** 

- Dimmer Typology: Slider Dimmer

#### **DESCRIPTION**

A portable lamp explores the connection between light, food and conviviality.

It's a portable lamp that interacts with objects on the table. A body made from white textured milk glass, diffuses the light, creating a relaxed atmosphere, while the upper recess is home to a glass bowl designed to hold food for sharing. This can be combined or alternated with a taller bowl and wider one – almost a plate – at the top.

The bowls – and the lamp itself – are made from hand-worked glass, making them unique pieces whose texture,

transparency and colour generate a special dialogue between light and food, blurring th