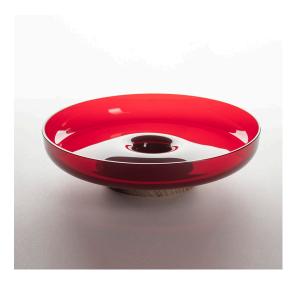

## Bontà Base + Red Plate

#### **DESCRIPTION**

A portable lamp explores the connection between light, food and conviviality.

It's a portable lamp that interacts with objects on the table. A body made from white textured milk glass, diffuses the light, creating a relaxed atmosphere, while the upper recess is home to a glass bowl designed to hold food for sharing. This can be combined or alternated with a taller bowl and wider one – almost a plate – at the top.

The bowls – and the lamp itself – are made from hand-worked glass, making them unique pieces whose texture,

transparency and colour generate a special dialogue between light and food, blurring the boundaries between them.

Maximum attention to detail has been shown in order to do justice to the object itself and the other elements with which it interacts.

Light plays a key role in creating the perfect atmosphere, interacting with other elements on the table and promoting sharing and conviviality.

#### **FEATURES**

- Product Code: 0150340A

- Colour: Red

- Installation: **Table** 

- Material: Glass, Wood

- Series: **Design Collection** 

- design by: Davide Oldani, Attila Veress