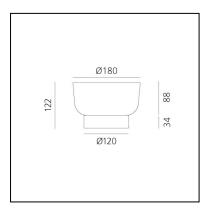

## Bontà Base + Grey Bowl

### Davide Oldani Attila Veress



 $\epsilon$ 



#### **DESCRIPTION**

A portable lamp explores the connection between light, food and conviviality.

It's a portable lamp that interacts with objects on the table. A body made from white textured milk glass, diffuses the light, creating a relaxed atmosphere, while the upper recess is home to a glass bowl designed to hold food for sharing. This can be combined or alternated with a taller bowl and wider one – almost a plate – at the top.

The bowls – and the lamp itself – are made from hand-worked glass, making them unique pieces whose texture,

transparency and colour generate a special dialogue between light and food, blurring the boundaries between them.

Maximum attention to detail has been shown in order to do justice to the object itself and the other elements with which

Light plays