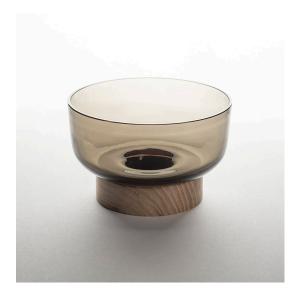

## Bontà Base + Grey Bowl

#### **DESCRIPTION**

A portable lamp explores the connection between light, food and conviviality.

It's a portable lamp that interacts with objects on the table. A body made from white textured milk glass, diffuses the light, creating a relaxed atmosphere, while the upper recess is home to a glass bowl designed to hold food for sharing. This can be combined or alternated with a taller bowl and wider one – almost a plate – at the top.

#### **FEATURES**

- Product Code: 0150470A

Colour: GreyInstallation: TableMaterial: Glass, Wood

- Series: **Design Collection** 

- design by: Davide Oldani, Attila Veress