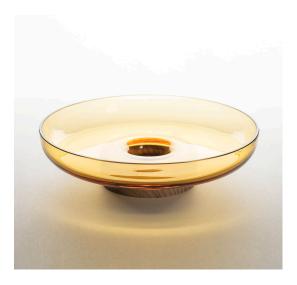

## Bontà Base + Grey Plate

#### **DESCRIPTION**

A portable lamp explores the connection between light, food and conviviality.

It's a portable lamp that interacts with objects on the table. A body made from white textured milk glass, diffuses the light, creating a relaxed atmosphere, while the upper recess is home to a glass bowl designed to hold food for sharing. This can be combined or alternated with a taller bowl and wider one – almost a plate – at the top.

The bowls – and the lamp itself – are made from hand-worked glass, making them unique pieces whose texture,

transparency and colour generate a special dialogue between light and food, blurring the boundaries between them. Maximum attention to detail has been shown in order to do justice to the object itself and the other elements with which

Light plays a key role in creating the perfect atmosphere, interacting with other elements on the table and promoting sharing and conviviality.