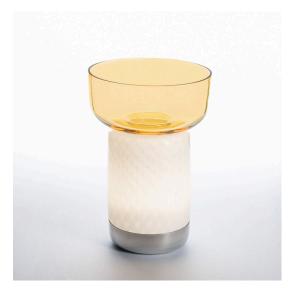

#### **DESCRIPTION**

A portable lamp explores the connection between light, food and conviviality.

It's a portable lamp that interacts with objects on the table. A body made from white textured milk glass, diffuses the light, creating a relaxed atmosphere, while the upper recess is home to a glass bowl designed to hold food for sharing. This can be combined or alternated with a taller bowl and wider one – almost a plate – at the top.

The bowls – and the lamp itself – are made from hand-worked glass, making them unique pieces whose texture,

transparency and colour generate a special dialogue between light and food, blurring the boundaries between them.

Maximum attention to detail has been shown in order to do justice to the object itself and the other elements with which

Light plays a key role in creating the perfect atmosphere, interacting with other elements on the table and promoting sharing and conviviality.