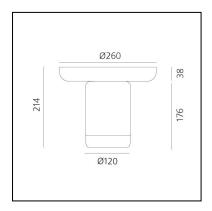

st a plate – at the top.

The bowls – and the lamp itself – are made from hand-worked glass, making them unique pieces whose texture,

transparency and colour generate a special dialogue between light and food, blurring the boundaries between them.

Maximum attention to detail has been shown in order to do justice to the object itself and the other elements with which it interacts.

Light plays a key role in creating the perfect atmosphere, interacting with other elements on the table and promoting sharing and conviviality.

#### **FEATURES**

- Product Code: 0150270A

Colour: **Grey**Installation: **Table** 

Material: Glass, TecnopolymerSeries: Design Collection

- design by: Davide Oldani, Attila Veress

#### **DIMENSIONS**



## Bontà + Grey Plate

### Davide Oldani Attila Veress







#### **LUMINAIRE**

- Watt: 2,4W

- Delivered lumen output: 242lm

CCT: 2700KEfficiency: 72%Efficacy: 100lm/W

- CRI: **80** 

- Dimmer Typology: Slider Dimmer

#### **DESCRIPTION**

A portable lamp explores the connection between light, food and conviviality.

It's a portable lamp that interacts with objects on the table. A body made from white textured milk glass, diffuses the light, creating a relaxed atmosphere, while the upper recess is home to a glass bowl designed to hold food for sharing. This can be combined or alternated with a taller bowl and wider one – almost a plate – at the top.

The bowls – and the lamp itself – are made from hand-worked glass, making them unique pieces whose texture,

transparency and colour generate a special dialogue between light and food, blurring th