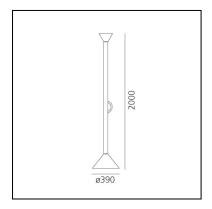

# Callimaco LED 2700K

## Ettore Sottsass



# IP20 🔲 [[[ 💉



#### **LUMINAIRE**

- Watt: **43W** 

- Voltage: **220V-240V** 

- Delivered lumen output: **3225lm** 

CCT: 2700KEfficiency: 92%Efficacy: 75lm/W

- CRI: **90** 

#### Notes

LED included, with dimmer.

### **DESCRIPTION**

Colours, geometric shapes and details such as the handle make Callimaco one of the iconic pieces of Radical Design by Sottsass which brings artistic and conceptual research into everyday objects, turning them into extraordinary achievements.

#### **FEATURES**

- Product Code: **A0111W00** 

- Colour: **Multicolour** 

 $- \ Installation: \ \textbf{Floor}$ 

Material: Aluminium, steelSeries: Design Collection

- Environment: **Indoor** 

- Area contract: Residential

- Emission: Indirect

- design by: **Ettore Sottsass** 

#### **DIMENSIONS**

Height: 2000 mmDiameter: