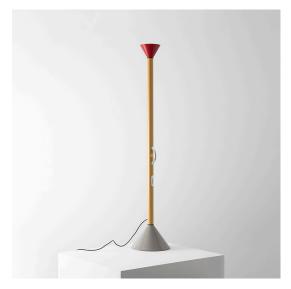

# Callimaco LED 2700K

## Ettore Sottsass

### **DESCRIPTION**

Colours, geometric shapes and details such as the handle make Callimaco one of the iconic pieces of Radical Design by Sottsass which brings artistic and conceptual research into everyday objects, turning them into extraordinary achievements.

#### **FEATURES**

- Product Code: **A0111W00** 

- Colour: **Multicolour** 

 $- \ Installation: \ \textbf{Floor}$ 

Material: Aluminium, steelSeries: Design Collection

- Environment: **Indoor** 

- Area contract: Residential