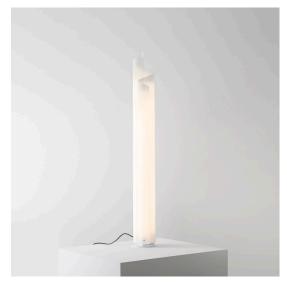

#### **DESCRIPTION**

Its sinuous curves resulting from the shaping of a sheet of frosted methacrylate softly diffuse the light. It brings together "simplicity and concept" which for Magistretti are at the heart of durable design.

#### **FEATURES**

- Product Code: **0084110APP** 

Colour: WhiteInstallation: Floor

- Material: Methacrylate, aluminium, zamak

Series: Design CollectionEnvironment: Indoor

- Area contract: **Residential** 

- Emission: Diffused And Filtered- design by: Vico Magistretti