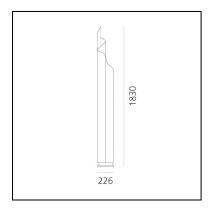

# Chimera LED

## Vico Magistretti



### IP20 **(K)** ( **(**



#### **LUMINAIRE**

- Power Supply: **Electronic Integrated** 

- Watt: **41W** 

- Delivered lumen output: **3300lm** 

CCT: 2700KCRI: 90

#### **DESCRIPTION**

Its sinuous curves resulting from the shaping of a sheet of frosted methacrylate softly diffuse the light. It brings together "simplicity and concept" which for Magistretti are at the heart of durable design.

#### **FEATURES**

- Product Code: **0084110APP** 

Colour: WhiteInstallation: Floor

- Material: Methacrylate, aluminium, zamak

Series: Design CollectionEnvironment: Indoor

- Area contract: **Residential** 

- Emission: Diffused And Filtered- design by: Vico Magistretti

#### **DIMENSIONS**

Height: **1800 mm**Diameter: **220 mm**