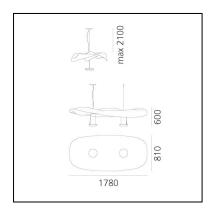

#### DIMENSIONS

- Length: 1780 mm
- Width: 800 mm
- Height: 410 mm
- Max Height from ceiling: 2000 mm