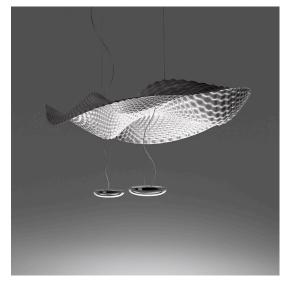

# **Cosmic Angel Suspension**

## DESCRIPTION

"My concept way to freeze a moment that seemed to be created by air rolling over a thin sheet , achieving a very natural flow and rhythm in the lightweight sculptural skin. Ultimately it appears to be suspended in anti gravity on a cushion of air...like the cosmos in the complex forms and geometries that seem to defy explanation and create a sense of infinity." Materials: body lamp-reflector made of thermoplastic material; die-cast aluminium lighting units.

#### FEATURES

- Product Code: 1513010A
- Colour: Polished chrome
- Installation: Suspension
- Material: ABS, aluminium
- Series: Design Collection, Hydro
- Environment: Indoor
- Emission: Indirect
- design by: Ross Lovegrove