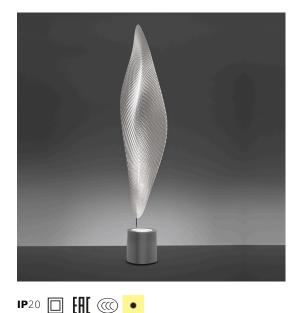

# Cosmic Leaf Floor

Ross Lovegrove

# DESCRIPTION

"It appears as a digital leaf from another World, embedded with scales like a reptile or an insect which gather light and shadow on its body to seduce a mate." Available with halogen or metal halide source. Materials: chromed steel structure; body lamp-diffuser in transparent methacrylate with texture; painted metal lighting unit.