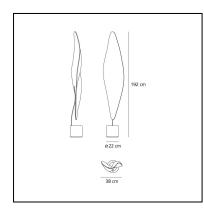

# Cosmic Leaf Floor

Ross Lovegrove



# DESCRIPTION

"It appears as a digital leaf from another World, embedded with scales like a reptile or an insect which gather light and shadow on its body to seduce a mate." Available with halogen or metal halide source. Materials: chromed steel structure; body lamp-diffuser in transparent methacrylate with texture; painted metal lighting unit.



## LUMINAIRE \*

- Watt: 20W
- Voltage: 220V-240V
- Delivered lumen output: 922Im
- CCT: 3000K
- Efficiency: 73%
- Efficacy: 46.08lm/W
- \* fc.k.dm97c data may vary depending on the source installed. Light measurements are provided in relative form and technical lighting calculations may be updated according to the effective source used.

#### FEATURES

- Product Code: 1504010A
- Colour: Transparent
- Installation: Floor
- Material: Methacrylate, steel
- Series: Design Collection
- Environment: **Indoor**
- Area contract: Residential
- Emission: **Diffused**
- design by: Ross Lovegrove

#### DIMENSIONS

- Width: 380 mm
- Height: **1920 mm**
- Base Diameter: 220 mm

## SOURCES NOT INCLUDED

- Category: LED RETROFIT
- Number: 1
- Socket: G53