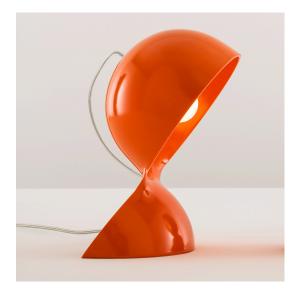

# Dalù Orange Vico Magistretti

# DESCRIPTION

This is a re-edition of the luminaire from the sixties designed by Vico Magistretti, Dalù expresses the spirit of our times. It is available in various colours and finishes, though retaining its unmistakable original design. The lamp is composed of a body made of moulded thermoplastic material.

## FEATURES

- Product Code: 1466070A
- Colour: Orange
- Installation: Table
- Material: Polycarbonate
- Series: Design Collection
- Environment: Indoor
- Area contract: Residential
- Emission: Direct
- design by: Vico Magistretti