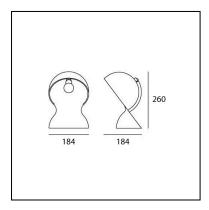

#### DIMENSIONS

- Length: 184 mm
- Width: **184 mm**
- Height: 260 mm
- Impact Resistance: N.D.
- Glow Wire Test: N.D.°

#### DIMENSIONS

- Length: 184 mm
- Width: 184 mm
- Height: 260 mm
- Impact Resistance: N.D.
- Glow Wire Test: N.D.°