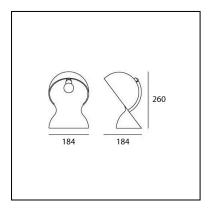

#### DIMENSIONS

- Length: 184 mm
- Width: **184 mm**
- Height: 260 mm
- Impact Resistance: N.D.
- Glow Wire Test: N.D.°

#### DIMENSIONS

- Length: 184 mm
- Width: 184 mm
- Height: 260 mm
- Impact Resistance: N.D.
- Glow Wire Test: N.D.°