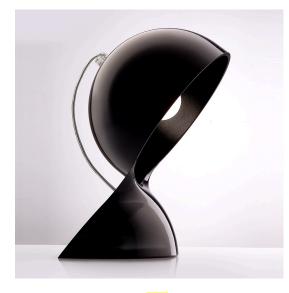

# **Dalù Black** Vico Magistretti

# DESCRIPTION

This is a re-edition of the luminaire from the sixties designed by Vico Magistretti, Dalù expresses the spirit of our times. It is available in various colours and finishes, though retaining its unmistakable original design. The lamp is composed of a body made of moulded thermoplastic material.

## FEATURES

- Product Code: 1466030A
- Colour: Black
- Installation: Table
- Material: polycarbonate
- Series: Design Collection
- Environment: Indoor
- Area contract: Residential
- Emission: Direct
- design by: Vico Magistretti