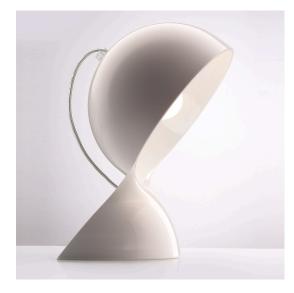

# **Dalù White** Vico Magistretti

# DESCRIPTION

This is a re-edition of the luminaire from the sixties designed by Vico Magistretti, Dalù expresses the spirit of our times. It is available in various colours and finishes, though retaining its unmistakable original design. The lamp is composed of a body made of moulded thermoplastic material.