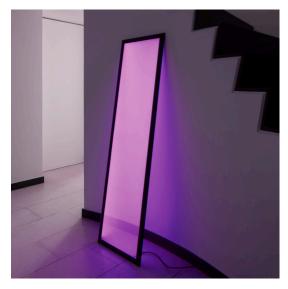

#### **DESCRIPTION**

Discovery floor is an unobtrusive and seemingly completely absent element whose volume is only perceived when it is switched on. The innovative emitting surface enclosed by a black rim becomes the only element that constitutes this floor lamp, which is essential and theatrical thanks to the RGBW coloured or Tunable White light. It can adapt perfectly to any space, simply leaning freely against the wall or at an angle.