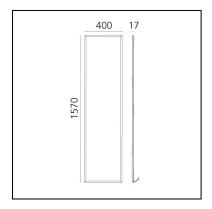

#### **DIMENSIONS**

Length: 400 mmWidth: 17 mmHeight: 1570 mm

#### **DIMENSIONS**

Length: **400 mm**Height: **1570 mm** 