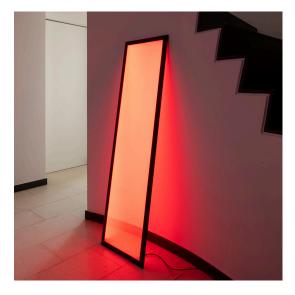

#### **DESCRIPTION**

Discovery floor is an unobtrusive and seemingly completely absent element whose volume is only perceived when it is switched on. The innovative emitting surface enclosed by a black rim becomes the only element that constitutes this floor lamp, which is essential and theatrical thanks to the RGBW coloured or Tunable White light. It can adapt perfectly to any space, simply leaning freely against the wall or at an angle.

# Discovery Floor - RGBW