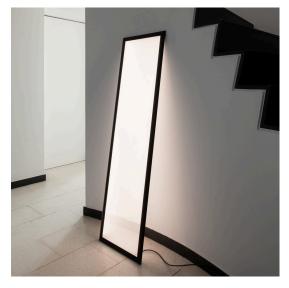

#### **DESCRIPTION**

Discovery floor is an unobtrusive and seemingly completely absent element whose volume is only perceived when it is switched on. The innovative emitting surface enclosed by a black rim becomes the only element that constitutes this floor lamp, which is essential and theatrical thanks to the RGBW coloured or Tunable White light. It can adapt perfectly to any space, simply leaning freely against the wall or at an angle.

# Discovery Floor - TW