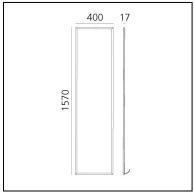

ficacy: **50.95lm/W** 

- CRI: **80** 

#### **Accessories**



Device for switching and controlling Artemide App products. Max N.3 inputs for external push buttons. Max 1m distance. Mains power supply required. To be installed inside flush mounting boxes or junction boxes. DV1080APP



# Discovery Floor - TW

## Ernesto Gismondi



#### **DESCRIPTION**

Discovery floor is an unobtrusive and seemingly completely absent element whose volume is only perceived when it is switched on. The innovative emitting surface enclosed by a black rim becomes the only element that constitutes this floor lamp, which is essential and theatrical thanks to the RGBW coloured or Tunable White light. It can adapt perfectly to any space, simply leaning freely against the wall or at an angle.

### IP20 **(€ TW**



## LUMINAIRE

- Watt: **61W** 

- Delivered lumen output: W 3806lm - C 4054lm

- CCT: **2700K - 6500K** 

- Efficiency: **58%** 

- Efficacy: 66.47lm/W

- CRI: 80

#### **FEATURES**

- Product Code: 2040030APP

Colour: BlackInstallation: Floor

- Material: **Technopolymer, aluminium** 

Series: Design Collectiondesign by: Ernesto Gismondi

#### **DIMENSIONS**

Length: 400 mmWidth: 17 mmHeight: 1570 mm

#### **SOURCES INCLUDED**

Category: Led TW

Number: 1Watt: 55W

#### **Accessories**



Device for switching and controlling Artemide App products. Max N.3 inputs for external push buttons. Max 1m distance. Mains power supply required. To be installed inside flush mounting boxes or junction boxes. DV1080APP



# Discovery Floor - White Violet Integralis

## Ernesto Gismondi



#### **DESC