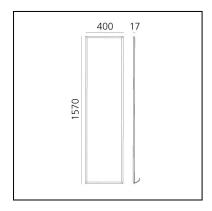

#### **DIMENSIONS**

Length: 400 mmWidth: 17 mmHeight: 1570 mm

#### **DIMENSIONS**

Length: **400 mm**Height: **1570 mm** 