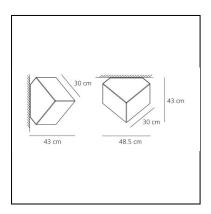

## DIMENSIONS

- Width: 485 mm
- Height: **430 mm**
- Impact Resistance: N/D
- Glow Wire Test: 750°C