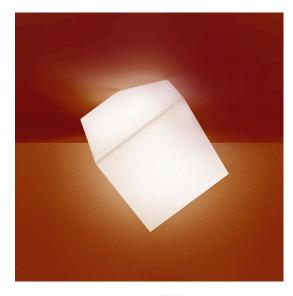

## DESCRIPTION

A large cube that emerges from the ceiling or wall - perfect for indoor and outdoor spaces.

## FEATURES

- Product Code: 1293010A
- Colour: White
- Installation: Ceiling, Wall
- Material: Technopolymer
- Series: Design Collection
- Environment: **Indoor**
- Area contract: Hospitality, Residential
- Emission: Diffused
- design by: Alessandro Mendini

## DIMENSIONS

- Width: 485 mm
- Height: **430 mm**
- Impact Resistance: N/D
- Glow Wire Test: 750°C