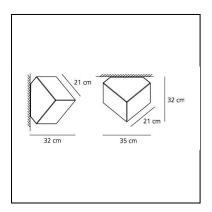

## DIMENSIONS

- Width: 350 mm
- Height: **320 mm**
- Impact Resistance: N/D
- Glow Wire Test: 750°C