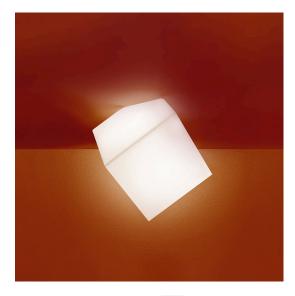

## DESCRIPTION

A large cube that emerges from the ceiling or wall - perfect for indoor and outdoor spaces.

## FEATURES

- Product Code: 1292010A
- Colour: White
- Installation: Ceiling
- Material: Technopolymer
- Series: Design Collection
- Environment: Indoor
- Area contract: Hospitality, Residential
- Emission: Diffused
- design by: Alessandro Mendini

## DIMENSIONS

- Width: 350 mm
- Height: **320 mm**
- Impact Resistance: N/D
- Glow Wire Test: 750°C