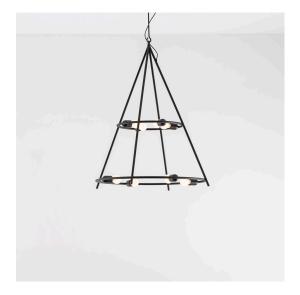

### **DESCRIPTION**

El Porís is a modern, light, rigorous chandelier, yet one that is also truly spectacular and sculptural. It is a large elementary, geometric structure that features light bulbs housed in traditional E27 sockets, leaving complete freedom of choice as to what sources to use. Two or three calendared steel tubes of decreasing diameter are united by four vertical mounts. The simplicity is immediately apparent, revealing design and production know- how that can solve the complexity in elements and details that disappear into the main structure.

#### **FEATURES**

- Product Code: **1086030A** 

- Colour: Black

Installation: SuspensionSeries: Design Collection

- design by: Herzog & de Meuron

### DIMENSIONS

Height: 1250 mmDiameter: 830 mm