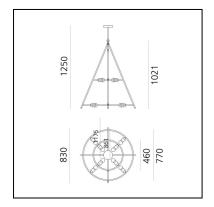

# El Porís - 80

# Herzog & de Meuron



### **DESCRIPTION**

El Porís is a modern, light, rigorous chandelier, yet one that is also truly spectacular and sculptural. It is a large elementary, geometric structure that features light bulbs housed in traditional E27 sockets, leaving complete freedom of choice as to what sources to use. Two or three calendared steel tubes of decreasing diameter are united by four vertical mounts. The simplicity is immediately apparent, revealing design and production know- how that can solve the complexity in elements and details that disappear into the main structure.





### LUMINAIRE \*

Watt: 120W

\* Photometric data may vary depending on the source installed. Light measurements are provided in relative form and technical lighting calculations may be updated according to the effective source used.

## Notes

#### **FEATURES**

- Product Code: **1086030A** 

- Colour: Black

Installation: SuspensionSeries: Design Collection

- design by: Herzog & de Meuron

### DIMENSIONS

Height: 1250 mmDiameter: 830 mm

### **SOURCES NOT INCLUDED**

- Category: **LED RETROFIT** 

Number: 8Socket: **E27** 



# El Porís

# Herzog & de Meuron



### **DESCRIPTION**

El Porís is a modern, light, rigorous chandelier, yet one that is also truly spectacular and sculptural. It is a large elementary, geometric structure that features light bulbs housed in traditional E27 soc