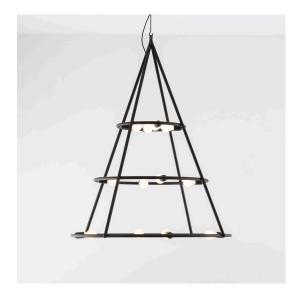

### **DESCRIPTION**

El Porís is a modern, light, rigorous chandelier, yet one that is also truly spectacular and sculptural. It is a large elementary, geometric structure that features light bulbs housed in traditional E27 sockets, leaving complete freedom of choice as to what sources to use. Two or three calendared steel tubes of decreasing diameter are united by four vertical mounts. The simplicity is immediately apparent, revealing design and production know- how that can solve the complexity in elements and details that disappear into the main structure.

#### **FEATURES**

- Product Code: **1086030A** 

- Colour: Black

Installation: SuspensionSeries: Design Collection

- design by: Herzog & de Meuron

### DIMENSIONS

Height: 1250 mmDiameter: 830 mm