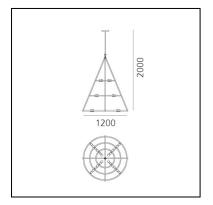

es: Design Collection

- design by: Herzog & de Meuron

### DIMENSIONS

Height: 1250 mmDiameter: 830 mm

### **SOURCES NOT INCLUDED**

- Category: **LED RETROFIT** 

Number: 8Socket: **E27** 



# El Porís

# Herzog & de Meuron



### **DESCRIPTION**

El Porís is a modern, light, rigorous chandelier, yet one that is also truly spectacular and sculptural. It is a large elementary, geometric structure that features light bulbs housed in traditional E27 sockets, leaving complete freedom of choice as to what sources to use. Two or three calendared steel tubes of decreasing diameter are united by four vertical mounts. The simplicity is immediately apparent, revealing design and production know- how that can solve the complexity in elements and details that disappear into the main structure.





### **FEATURES**

- Product Code: **1085030A** 

- Colour: Black

Installation: SuspensionSeries: Design Collection

- design by: **Herzog & de Meuron** 

## **DIMENSIONS**

Height: **2000 mm**Diameter: **1200 mm** 

### **SOURCES NOT INCLUDED**

- Category: **LED RETROFIT** 

Number: 12Socket: E27

### LUMINAIRE \*

\* Awatthet 180W hay vary depending on the source installed. Light measurements are provided in relative form and technical lighting calculations may be updated according to the effective source used.