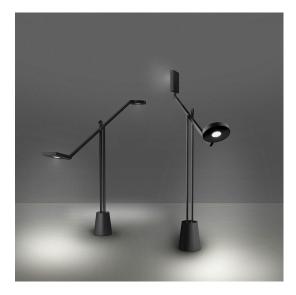

#### **DESCRIPTION**

Two counter-opposed heads are dynamically balanced at the ends of a balance arm: the round head has lower luminous intensity compared to the square head.

#### **FEATURES**

- Product Code: **1442010A** 

Colour: BlackInstallation: Table

Material: Aluminium, zamakSeries: Design Collectiondesign by: Jean Nouvel