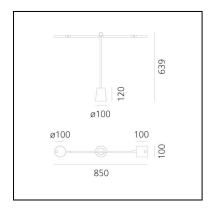

#### **DIMENSIONS**

Length: **850 mm**Height: **640 mm** 

- Base Diameter: 110 mm