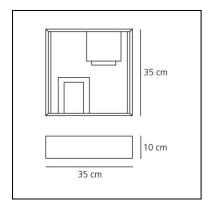

### **DIMENSIONS**

Length: 350 mmWidth: 350 mmHeight: 100 mmGlow Wire Test: N/D°

### **DIMENSIONS**

Length: **350 mm**Width: **350 mm**Height: **100 mm** 