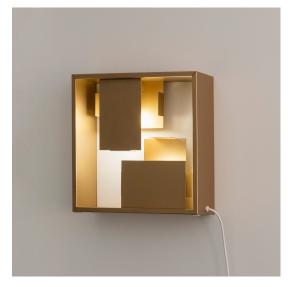

# Fato gold

### **DESCRIPTION**

A table or wall lamp, with geometrical metal screens creating light and dark, screened and clear, all enclosed in a square frame: it is both a light object and a lamp. A lighting sculpture with a strong styling connotation to the '60s. Structure in white enamelled, folded and welded plate. Ability to mount LED light source E14 (LED light source not included).

### **FEATURES**

- Product Code: **0048050A** 

- Colour: **Gold** 

- Installation: **Table, Wall** 

- Material: **steel** 

- Series: **Design Collection, Modern Classic** 

- Environment: **Indoor** 

- Area contract: Residential

### **DIMENSIONS**

Length: **350 mm**Width: **350 mm**Height: **100 mm** 