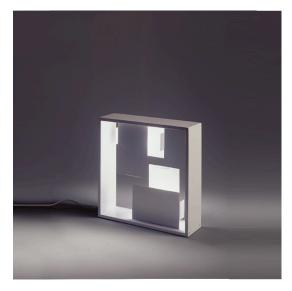

# **Fato**

### **DESCRIPTION**

A table or wall lamp, with geometrical metal screens creating light and dark, screened and clear, all enclosed in a square frame: it is both a light object and a lamp. A lighting sculpture with a strong styling connotation to the '60s. Structure in white enamelled, folded and welded plate.

### **FEATURES**

- Product Code: **0048010A** 

- Colour: White

- Installation: Wall, Table

- Material: **steel** 

- Series: Design Collection, Modern Classic

- Environment: **Indoor** 

- Area contract: Residential

### **DIMENSIONS**

Length: 350 mmWidth: 350 mmHeight: 100 mmGlow Wire Test: N/D°