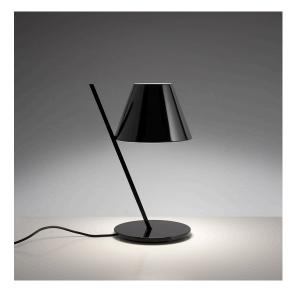

# La Petite - Black

### **DESCRIPTION**

An archetypal lampshade balancing on a slanted rod creates a balanced and stylish geometric composition that is mesmerising despite its simplicity. The lampshade is a light plastic volume closed by two diffusers that produce a delightful soft direct and indirect light. The joint supports the lampshade on a minimalist resting point, connecting it to the aluminum rod.

#### **FEATURES**

- Product Code: **1751030A** 

Colour: BlackInstallation: Table

- Material: polycarbonate, aluminium, methacrylate

Series: Design CollectionEnvironment: Indoor

- design by: Quaglio Simonelli