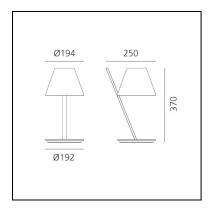

### **DIMENSIONS**

Length: 250 mmWidth: 194 mmHeight: 370 mm

Base Diameter: 192 mmGlow Wire Test: 650°