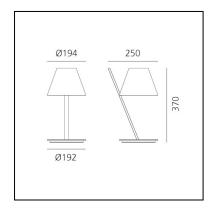

### **DIMENSIONS**

Length: 250 mmWidth: 194 mmHeight: 370 mm

Base Diameter: 192 mmImpact Resistance: 650