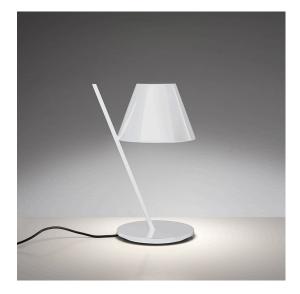

## La Petite - White

### **DESCRIPTION**

An archetypal lampshade balancing on a slanted rod creates a balanced and stylish geometric composition that is mesmerising despite its simplicity. The lampshade is a light plastic volume closed by two diffusers that produce a delightful soft direct and indirect light. The joint supports the lampshade on a minimalist resting point, connecting it to the aluminum rod.

#### **FEATURES**

- Product Code: **1751020A** 

Colour: WhiteInstallation: Table

- Material: polycarbonate, aluminium, methacrylate

Series: Design CollectionEnvironment: Indoor

- design by: Quaglio Simonelli