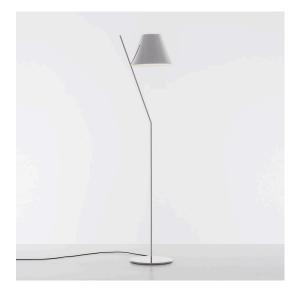

# La Petite Floor - White

Quaglio Simonelli

# DESCRIPTION

An archetypal lampshade balancing on a slanted rod creates a balanced and stylish geometric composition that is mesmerising despite its simplicity. The lampshade is a light plastic volume closed by two diffusers that produce a delightful soft direct and indirect light. The joint supports the lampshade on a minimalist resting point, connecting it to the aluminum rod.

### FEATURES

- Product Code: 1753020A
- Colour: White
- Installation: Floor
- Material: Polycarbonate, aluminium, methacrylate
- Series: Design Collection
- Environment: Indoor
- design by: Quaglio Simonelli

### DIMENSIONS

- Width: 380 mm
- Height: 1600 mm
- Diameter: 300 mm
- Base Diameter: 300 mm