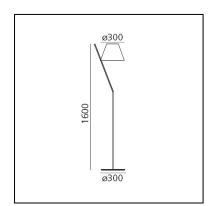

### DIMENSIONS

- Width: 380 mm
- Height: 1600 mm
- Diameter: 300 mm
- Base Diameter: 300 mm