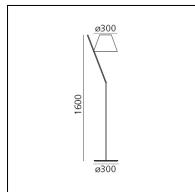

### DIMENSIONS

- Width: 380 mm
- Height: 1600 mm
- Diameter: 300 mm
- Base Diameter: 300 mm