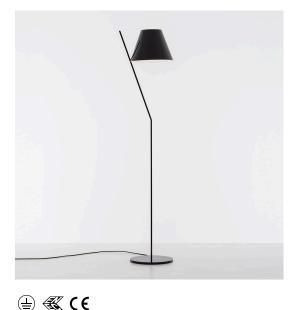

# La Petite Floor - Black

Quaglio Simonelli

# DESCRIPTION

An archetypal lampshade balancing on a slanted rod creates a balanced and stylish geometric composition that is mesmerising despite its simplicity. The lampshade is a light plastic volume closed by two diffusers that produce a delightful soft direct and indirect light. The joint supports the lampshade on a minimalist resting point, connecting it to the aluminum rod.

### FEATURES

- Product Code: 1753030A
- Colour: Black
- Installation: Floor
- Material: Polycarbonate, aluminium, methacrylate
- Series: Design Collection
- Environment: Indoor
- design by: Quaglio Simonelli

### DIMENSIONS

- Width: 380 mm
- Height: 1600 mm
- Diameter: 300 mm
- Base Diameter: 300 mm