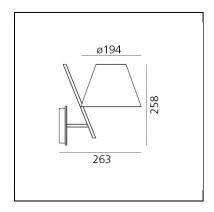

# La Petite Wall - Black

# Quaglio Simonelli



### **DESCRIPTION**

An archetypal lampshade balancing on a slanted rod creates a balanced and stylish geometric composition that is mesmerising despite its simplicity. The lampshade is a light plastic volume closed by two diffusers that produce a delightful soft direct and indirect light. The joint supports the lampshade on a minimalist resting point, connecting it to the aluminum rod.

## **( ( ( ( Dimmerable: +0-**



#### **FEATURES**

- Product Code: **1752030A** 

Colour: BlackInstallation: Wall

- Material: Polycarbonate, aluminium, methacrylate

Series: Design CollectionEnvironment: IndoorEmission: diffused

- design by: Quaglio Simonelli

### LUMINAIRE \*

- Watt: **5W** 

- Delivered lumen output: 307lm

- Efficiency: 65%

Efficacy: 61.38lm/W

\*\* ft. ft. on the source installed. Light measurements are provided in relative form and technical lighting calculations may be updated according to the effective source used.

### **DIMENSIONS**

Width: 263 mmHeight: 258 mmDiameter: 194 mm

#### **SOURCES NOT INCLUDED**

– Category: LED RETROFIT

Number: 1Watt: 6WSocket: E14



# La Petite Wall - White

# Quaglio Simonelli



### **DESCRIPTION**

An archetypal lampshade balancing on a slanted rod creat