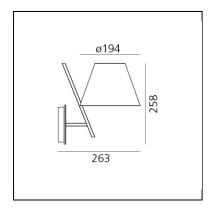

Efficacy: 61.38lm/W

\*\* ft. ft. on the source installed. Light measurements are provided in relative form and technical lighting calculations may be updated according to the effective source used.

### **DIMENSIONS**

Width: 263 mmHeight: 258 mmDiameter: 194 mm

#### **SOURCES NOT INCLUDED**

– Category: LED RETROFIT

Number: 1Watt: 6WSocket: E14



# La Petite Wall - White

# Quaglio Simonelli



### **DESCRIPTION**

An archetypal lampshade balancing on a slanted rod creates a balanced and stylish geometric composition that is mesmerising despite its simplicity. The lampshade is a light plastic volume closed by two diffusers that produce a delightful soft direct and indirect light. The joint supports the lampshade on a minimalist resting point, connecting it to the aluminum rod.

## 



#### **FEATURES**

- Product Code: **1752020A** 

Colour: WhiteInstallation: Wall

- Material: Polycarbonate, aluminium, methacrylate

Series: Design CollectionEnvironment: IndoorEmission: diffused

- design by: Quaglio Simonelli

### LUMINAIRE \*

- Watt: **5W** 

- Delivered lumen output: 307lm

– Efficiency: **65%** 

- Efficacy: 61.38lm/W

\*\* ft. ft. on the source installed. Light measurements are provided in relative form and technical lighting calculations may be updated according to the effective source used.

### **DIMENSIONS**

Width: 263 mmHeight: 258 mmDiameter: 194 mm

#### **SOURCES NOT INCLUDED**

- Category: **LED RETROFIT** 

Number: 1Watt: 6WSocket: E14