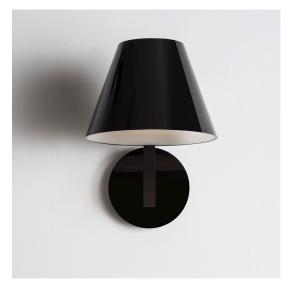

# La Petite Wall - Black

### **DESCRIPTION**

An archetypal lampshade balancing on a slanted rod creates a balanced and stylish geometric composition that is mesmerising despite its simplicity. The lampshade is a light plastic volume closed by two diffusers that produce a delightful soft direct and indirect light. The joint supports the lampshade on a minimalist resting point, connecting it to the aluminum rod.

#### **FEATURES**

- Product Code: **1752030A** 

Colour: BlackInstallation: Wall

- Material: Polycarbonate, aluminium, methacrylate

Series: Design CollectionEnvironment: IndoorEmission: diffused

- design by: Quaglio Simonelli