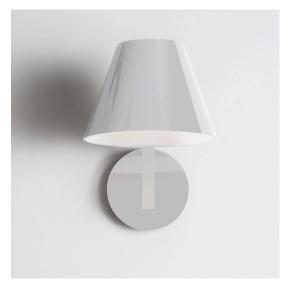

# La Petite Wall - White

### **DESCRIPTION**

An archetypal lampshade balancing on a slanted rod creates a balanced and stylish geometric composition that is mesmerising despite its simplicity. The lampshade is a light plastic volume closed by two diffusers that produce a delightful soft direct and indirect light. The joint supports the lampshade on a minimalist resting point, connecting it to the aluminum rod.

#### **FEATURES**

- Product Code: **1752020A** 

Colour: WhiteInstallation: Wall

- Material: Polycarbonate, aluminium, methacrylate

Series: Design CollectionEnvironment: IndoorEmission: diffused

- design by: Quaglio Simonelli