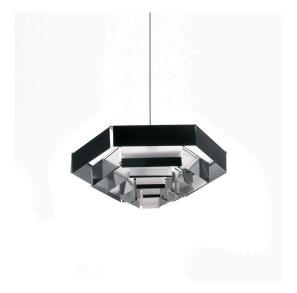

# Lampada Esagonale 52 - Aluminum

### **DESCRIPTION**

Lampada esagonale is a pendant light made of concentric hexagonal rings of reflective sheet metal. The light is reflected in all directions by the metal sheets and evenly illuminates the space.

### **FEATURES**

- Product Code: **DM2004A00** 

– Colour: Aluminum

- Installation: **Suspension** 

- Material: **Aluminum** 

- Series: **Design Collection, Danese** 

- Environment: **Indoor** 

- design by: **Bruno Munari** 