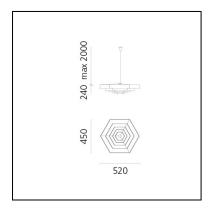

### **DIMENSIONS**

Length: **520 mm**Height: **240 mm**Depth: **450 mm** 

- Max Height from ceiling: 2000 mm