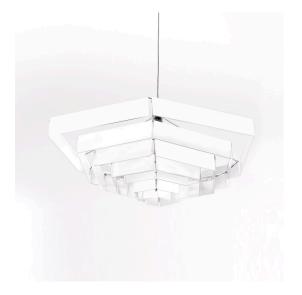

# Lampada Esagonale 82 - White

### **DESCRIPTION**

Lampada esagonale is a pendant light made of concentric hexagonal rings of reflective sheet metal. The light is reflected in all directions by the metal sheets and evenly illuminates the space.

### **FEATURES**

- Product Code: **DM2004B10** 

- Colour: White

- Installation: **Suspension** 

- Material: **Aluminum** 

- Series: **Design Collection, Danese** 

- Environment: **Indoor** 

- design by: **Bruno Munari** 

### **DIMENSIONS**

Length: **820 mm**Height: **300 mm**Depth: **710 mm** 

- Max Height from ceiling: 2000 mm