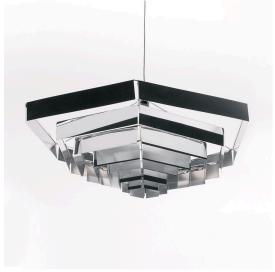

# Lampada Esagonale 82 - Aluminum

### **DESCRIPTION**

Lampada esagonale is a pendant light made of concentric hexagonal rings of reflective sheet metal. The light is reflected in all directions by the metal sheets and evenly illuminates the space.

#### **FEATURES**

- Product Code: **DM2004B00** 

- Colour: Aluminum

- Installation: **Suspension** 

- Material: **Aluminum** 

- Series: **Design Collection, Danese** 

- Environment: **Indoor** 

- design by: **Bruno Munari** 

### **DIMENSIONS**

- Width: 820 mm - Height: 300 mm

- Depth: **710 mm** 

- Max Height from ceiling: 2000 mm