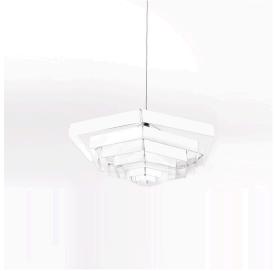

# Lampada Esagonale 52 - White

### **DESCRIPTION**

Lampada esagonale is a pendant light made of concentric hexagonal rings of reflective sheet metal. The light is reflected in all directions by the metal sheets and evenly illuminates the space.

#### **FEATURES**

- Product Code: **DM2004A10** 

- Colour: White

- Installation: **Suspension** 

- Material: **Aluminum** 

- Series: **Design Collection, Danese** 

- Environment: **Indoor** 

- design by: **Bruno Munari** 