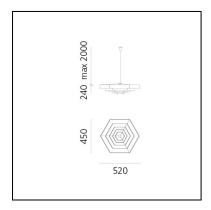

### **DIMENSIONS**

- Width: **520 mm** 

- Height: **240 mm** 

- Depth: **450 mm** 

- Max Height from ceiling: 2000 mm