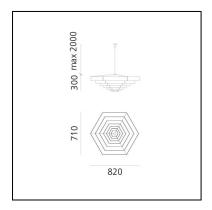

### **DIMENSIONS**

- Width: 820 mm - Height: 300 mm

- Depth: **710 mm** 

- Max Height from ceiling: 2000 mm

### **DIMENSIONS**

Length: **820 mm**Height: **300 mm**Depth: **710 mm** 

- Max Height from ceiling: 2000 mm