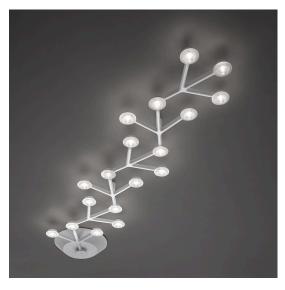

# **DESCRIPTION**

An organic modular principle grows by multiplying and interweaving its branches as it expands and sheds light in space. In addition to the standard linear and circular versions, custom elements can be put together to meet the needs of any space in terms of geometric shapes and dimensions.

#### **FEATURES**

Product Code: 1596050APPColour: Polished whiteInstallation: Ceiling

- Material: Aluminium, methacrylate

Series: Design CollectionEnvironment: Indoor

- Area contract: **Hospitality, null** 

- Emission: **Direct** 

- design by: Michele De Lucchi, Alberto Nason