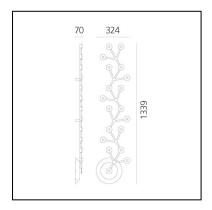

# **DIMENSIONS**

Length: **1400 mm**Width: **324 mm**Height: **70 mm** 

- Glow Wire Test: 650°