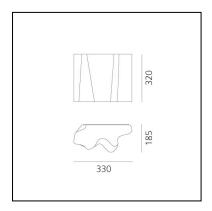

ines a soft, irregular volume, shaped by curves that generate a relationship of positives and negatives which make the geometric shape modular for linear compositions.

#### **FEATURES**

- Product Code: 0395030A

Colour: SilkInstallation: Wall

Material: Blown glass, steelSeries: Design Collection

- Environment: Indoor

- Area contract: Hospitality, null, Office, Residential

- Emission: **Diffused And Direct** 

- design by: Michele De Lucchi, Gerhard Reichert

### **DIMENSIONS**

Length: 253 mmWidth: 103 mmHeight: 220 mm

### **SOURCES NOT INCLUDED**

- Category: **LED RETROFIT** 

Number: **1**Watt: **8W** 

- Delivered lumen output: 900lm

- Socket: **E27** 



# Logico Wall - Fumè Diffuser

## Michele De Lucchi Gerhard Reichert



### **IP**20 **(⊕) (∭) (∭)** ■ Dimmerable: **+①**-



#### **LUMINAIRE**\*

- Watt: **26W** 

- Voltage: **220V-240V** 

\* **Devivered turne aroutput**ing **21341m**ce installed. Light measurements are provided in relative form and technical lighting calculations may be updated according to the effective source used.

### **DESCRIPTION**

The hand-made blown glass diffuser defines a soft, irregular volume, shaped by curves that generate a relationship of positives and negatives which make the geometric shape modular for linear compositions.

#### **FEATURES**

- Product Code: **0391010A** 

Colour: FumèInstallation: Wall

Material: Blown glass, steelSeries: Design Collection

- Environment: **Indoor** 

- Area contract: **Hospitality, null, Office, Residential** 

- Emission: **Diffused And Direct** 

- design by: Michele De Lucchi, Gerhar