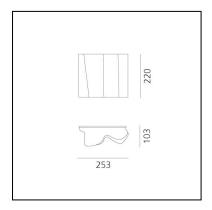

de blown glass diffuser defines a soft, irregular volume, shaped by curves that generate a relationship of positives and negatives which make the geometric shape modular for linear compositions.

#### **FEATURES**

- Product Code: **0846030A** 

- Colour: **Silk** 

- Installation: **Wall** 

Material: Blown glass, steelSeries: Design Collection

- Environment: Indoor

- Area contract: Hospitality, null, Office, Residential

- Emission: **Diffused And Direct** 

- design by: Michele De Lucchi, Gerhard Reichert

### **DIMENSIONS**

Length: 189 mmWidth: 103 mmHeight: 189 mm

### **SOURCES NOT INCLUDED**

- Category: **LED RETROFIT** 

Number: 1Watt: 5WSocket: E14



# Logico Mini Wall - Silk Diffuser

## Michele De Lucchi Gerhard Reichert



## **IP**20 **(⊕) (§) (§)** Dimmerable: **+()**-



#### **LUMINAIRE**\*

- Watt: **10,5W** 

- Voltage: **220V-240V** 

- Delivered lumen output: **740lm** 

- Efficiency: 70%

- Efficacy: **74.01lm/W** 

\* Redom 80: data may vary depending on the source installed. Light measurements are provided in relative form and technical lighting calculations may be updated according to the effective source used.

### **DESCRIPTION**

The hand-made blown glass diffuser defines a soft, irregular volume, shaped by curves that generate a relationship of positives and negatives which make the geometric shape modular for linear compositions.

#### **FEATURES**

- Product Code: 0395030A

Colour: SilkInstallation: Wall

Material: Blown glass, steelSeries: Design Collection

- Environment: Indoor

- Area contract: Hospitality, null, Office, Residential

-