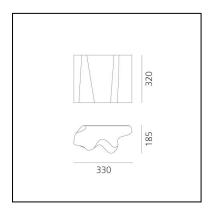

llation: Wall

Material: Blown glass, steelSeries: Design Collection

- Environment: **Indoor** 

- Area contract: **Hospitality, null, Office, Residential** 

- Emission: **Diffused And Direct** 

- design by: Michele De Lucchi, Gerhard Reichert

### **DIMENSIONS**

Length: 330 mmWidth: 185 mmHeight: 320 mm

### **SOURCES NOT INCLUDED**

- Category: **LED RETROFIT** 

Number: 2Watt: 8W

- Delivered lumen output: 900lm

- Socket: **E27** 



# Logico Wall - Silk Diffuser

## Michele De Lucchi Gerhard Reichert



### **DESCRIPTION**

The hand-made blown glass diffuser defines a soft, irregular volume, shaped by curves that generate a relationship of positives and negatives which make the geometric shape modular for linear compositions.

### **IP**20 **(⊕) (∭) (∭) (•)** Dimmerable: **+①**-



#### **LUMINAIRE**\*

- Watt: 24W

- Voltage: **220V-240V** 

- Delivered lumen output: 2134lm

CCT: 2700KEfficiency: 70%Efficacy: 88.92lm/W

\* Action 80: data may vary depending on the source installed. Light measurements are provided in relative form and technical lighting calculations may be updated according to the effective source used.

#### **FEATURES**

- Product Code: **0391030A** 

Colour: SilkInstallation: Wall

Material: Blown glass, steelSeries: Design Collection

- Environment: **Indoor** 

- Area contract: Hospitality, null, Office, Residential

- Emission: **Diffused And Direct** 

- design by: Michele De Lucchi, Gerhard Reichert

### **DIMENSIONS**

Length: **330 mm**Width: **185 mm**Height: **320 mm** 

### **SOURCES NOT INCLUDED**

- Category: **LED RETROFIT** 

Numbe