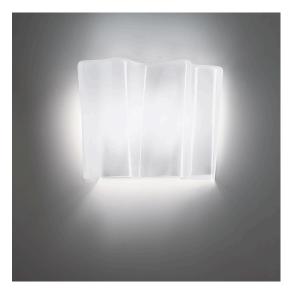

# Logico Wall - Silk Diffuser

### **DESCRIPTION**

The hand-made blown glass diffuser defines a soft, irregular volume, shaped by curves that generate a relationship of positives and negatives which make the geometric shape modular for linear compositions.

### **DIMENSIONS**

Length: **330 mm**Width: **185 mm**Height: **320 mm** 