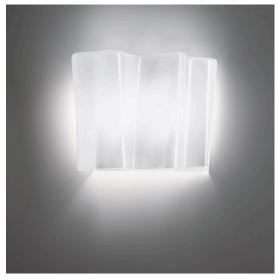

# Logico Mini Wall - Silk Diffuser

### **DESCRIPTION**

The hand-made blown glass diffuser defines a soft, irregular volume, shaped by curves that generate a relationship of positives and negatives which make the geometric shape modular for linear compositions.