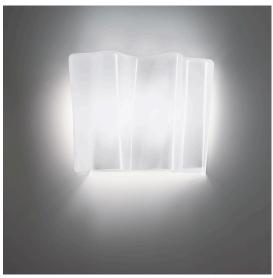

# Logico Micro Wall - Silk Diffuser

### **DESCRIPTION**

The hand-made blown glass diffuser defines a soft, irregular volume, shaped by curves that generate a relationship of positives and negatives which make the geometric shape modular for linear compositions.