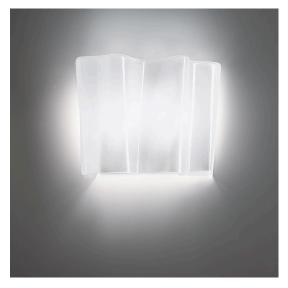

# Logico Wall - Fumè Diffuser

### **DESCRIPTION**

The hand-made blown glass diffuser defines a soft, irregular volume, shaped by curves that generate a relationship of positives and negatives which make the geometric shape modular for linear compositions.

### **DIMENSIONS**

Length: 330 mmWidth: 185 mmHeight: 320 mm