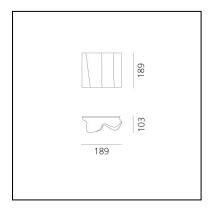

# Logico Micro Wall - Silk Diffuser

## Michele De Lucchi Gerhard Reichert



## **IP**20 (**≜**) **《 [III** (**((() ●** Dimmerable: **+()**-



#### **LUMINAIRE**\*

- Watt: **5W** 

- Voltage: **220V-240V** 

- Delivered lumen output: 279lm

- Efficiency: 59%

- Efficacy: **55.70lm/W** 

\* Redom 80: data may vary depending on the source installed. Light measurements are provided in relative form and technical lighting calculations may be updated according to the effective source used.

### **DESCRIPTION**

The hand-made blown glass diffuser defines a soft, irregular volume, shaped by curves that generate a relationship of positives and negatives which make the geometric shape modular for linear compositions.

#### **FEATURES**

- Product Code: **0846030A** 

- Colour: **Silk** 

- Installation: **Wall** 

Material: Blown glass, steelSeries: Design Collection

- Environment: Indoor

- Area contract: Hospitality, null, Office, R