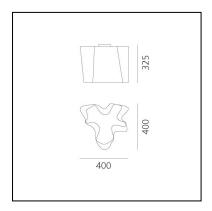

surements are provided in relative form and technical lighting calculations may be updated according to the effective source used.

## Notes

Its modular shape lends itself to the creation and realisation of customized compositions, supplied as special project.

### **FEATURES**

- Product Code: **0452010A** 

- Colour: **Fumè** 

- Installation: **Ceiling** 

- Material: Blown glass, aluminium

- Series: **Design Collection** 

- Environment: Indoor

Area contract: Hospitality, OfficeEmission: Diffused And Direct

- design by: Michele De Lucchi, Gerhard Reichert

## **DIMENSIONS**

Length: 400 mmWidth: 400 mmHeight: 325 mm

## **SOURCES NOT INCLUDED**

- Category: **LED RETROFIT** 

Number: 1Watt: 12WSocket: E27



# Logico Ceiling - Silk Diffuser

# Michele De Lucchi Gerhard Reichert





## **LUMINAIRE**\*

- Watt: **12W** 

- Voltage: **220V-240V** 

- Delivered lumen output: 1312lm

– CCT: **2700K**– Efficiency: **86%** 

- Efficacy: 109.33lm/W

- CRI: **80** 

\* Photometric data may vary depending on the source installed. Light measurements are provided in relative form and technical lighting calculations may be updated according to the effective source used.

## Notes

Its modular shape lends itself to the creation and realisation of customized compositions, supplied as special project.

## **DESCRIPTION**

The hand-made blown glass diffuser defines a soft, irregular volume, shaped by curves that generate a game of positives and negatives which make the geometric shape modular and allow the creation of standard compositions or configurations that are free to grow in