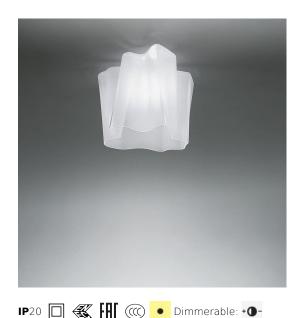

## IP20 ☐ **《 [|| ((() ●** Dimmerable: +**①**-

## **LUMINAIRE**\*

- Watt: **13W** 

- Voltage: **220V-240V** 

- Delivered lumen output: 1312lm

\* Photometric data may vary depending on the source installed. Light measurements are provided in relative form and technical lighting calculations may be updated according to the effective source used.