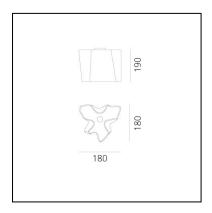

Blown glass, aluminium

– Series: Design Collection

- Environment: Indoor

Area contract: Hospitality, OfficeEmission: Diffused And Direct

- design by: Michele De Lucchi, Gerhard Reichert

## **DIMENSIONS**

Length: 400 mmWidth: 400 mmHeight: 325 mm

## **SOURCES NOT INCLUDED**

- Category: **LED RETROFIT** 

Number: 1Watt: 12WSocket: E27



# Logico Micro Ceiling - Silk Diffuser

# Michele De Lucchi Gerhard Reichert



## **DESCRIPTION**

The hand-made blown glass diffuser defines a soft, irregular volume, shaped by curves that generate a game of positives and negatives which make the geometric shape modular and allow the creation of standard compositions or configurations that are free to grow in space with larger custom compositions.

## IP20 ☐ **《 [** [ ( ( ) • Dimmerable: + ( ) •



## LUMINAIRE \*

- Watt: **5W** 

- Voltage: **220V-240V** 

- Delivered lumen output: 421lm

- Efficiency: 90%

- Efficacy: **84.13lm/W** 

- CRI: **80** 

\* Photometric data may vary depending on the source installed. Light measurements are provided in relative form and technical lighting calculations may be updated according to the effective source used.

### Notes

Its modular shape lends itself to the creation and realisation of customized compositions, supplied as special project.

### **FEATURES**

- Product Code: **0644020A** 

- Colour: Silk

- Installation: Ceiling

- Material: Blown glass, aluminium

- Series: **Design Collection** 

- Environment: Indoor

Area contract: Hospitality, OfficeEmission: Diffused And Direct

- design by: Michele De Lucchi, Gerhard Reichert

## **D