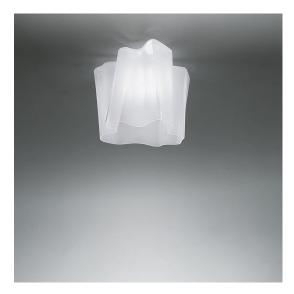

## **DESCRIPTION**

The hand-made blown glass diffuser defines a soft, irregular volume, shaped by curves that generate a game of positives and negatives which make the geometric shape modular and allow the creation of standard compositions or configurations that are free to grow in space with larger custom compositions.

### **FEATURES**

- Product Code: **0452010A** 

- Colour: **Fumè** 

- Installation: **Ceiling** 

- Material: Blown glass, aluminium

- Series: **Design Collection** 

- Environment: Indoor

Area contract: Hospitality, OfficeEmission: Diffused And Direct