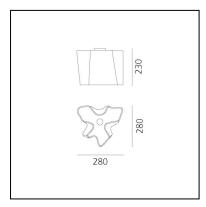

ilk

- Installation: Ceiling

- Material: Blown glass, aluminium

- Series: **Design Collection** 

- Environment: Indoor

Area contract: Hospitality, OfficeEmission: Diffused And Direct

- design by: Michele De Lucchi, Gerhard Reichert

## **DIMENSIONS**

Length: 180 mmWidth: 180 mmHeight: 190 mm

## **SOURCES NOT INCLUDED**

- Category: **LED RETROFIT** 

Number: 1Watt: 5WSocket: E14



# Logico Mini Ceiling - Silk Diffuser

# Michele De Lucchi Gerhard Reichert



## **DESCRIPTION**

The hand-made blown glass diffuser defines a soft, irregular volume, shaped by curves that generate a game of positives and negatives which make the geometric shape modular and allow the creation of standard compositions or configurations that are free to grow in space with larger custom compositions.

## 



## LUMINAIRE

- Watt: **10,5W** 

- Voltage: **220V-240V** 

- Delivered lumen output: 969lm

- Efficiency: 92%

- Efficacy: **96.87lm/W** 

- CRI: **80** 

### Notes

Its modular shape lends itself to the creation and realisation of customized compositions, supplied as special project.

### **FEATURES**

- Product Code: 0692020A

- Colour: Silk

- Installation: Ceiling

- Material: Blown glass, aluminium

- Series: **Design Collection** 

- Environment: Indoor

Area contract: Hospitality, OfficeEmission: Diffused And Direct

- design by: Michele De Lucchi, Gerhard Reichert

## **DIMENSIONS**

Length: 280 mmWidth: 280 mmHeight: 230 mm

## **ALTERNATIVE SOURCES**

- Category: **LED RETROFIT** 

Number: 1Watt: 10WSocket: E27