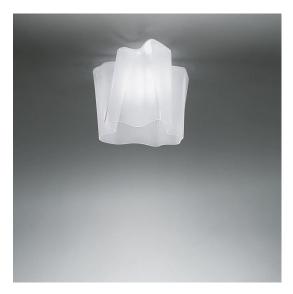

# Logico Mini Ceiling - Silk Diffuser

# Michele De Lucchi Gerhard Reichert

## **DESCRIPTION**

The hand-made blown glass diffuser defines a soft, irregular volume, shaped by curves that generate a game of positives and negatives which make the geometric shape modular and allow the creation of standard compositions or configurations that are free to grow in space with larger custom compositions.