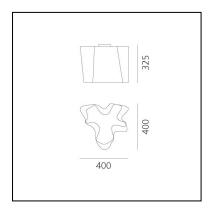

# Logico Ceiling - Fumè Diffuser

# Michele De Lucchi Gerhard Reichert



## **DESCRIPTION**

The hand-made blown glass diffuser defines a soft, irregular volume, shaped by curves that generate a game of positives and negatives which make the geometric shape modular and allow the creation of standard compositions or configurations that are free to grow in space with larger custom compositions.

## IP20 ☐ **《 [|| ((() ●** Dimmerable: +**①**-



## **LUMINAIRE**\*

- Watt: **13W** 

- Voltage: **220V-240V** 

- Delivered lumen output: 1312lm

\* Photometric data may vary depending on the source installed. Light measurements are provided in relative form and technical lighting calculations may be updated according to the effective source used.

## Notes

Its modular shape lends itself to the creation and realisation of customized compositions, supplied as special project.

### **FEATURES**

- Product Code: **0452010A** 

- Colour: **Fumè** 

- Installation: **Ceiling** 

- Material: Blown glass, aluminium

- Series: **Design Collection** 

- Environment: Indoor

Area contract: Hospitality, OfficeEmission: Diffused And Direct

- design by: Michele De Lucchi, Gerhard Reichert

## **DIMENSIONS**

Length: 400 mmWidth: 400 mmHeight: 3