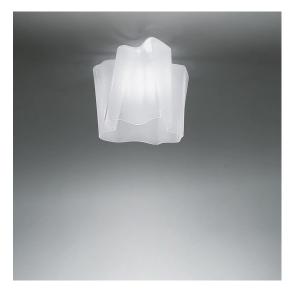

# Logico Micro Ceiling - Silk Diffuser

# Michele De Lucchi Gerhard Reichert

## **DESCRIPTION**

The hand-made blown glass diffuser defines a soft, irregular volume, shaped by curves that generate a game of positives and negatives which make the geometric shape modular and allow the creation of standard compositions or configurations that are free to grow in space with larger custom compositions.