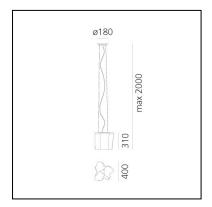

### **DIMENSIONS**

Width: **400 mm**Height: **310 mm** 

- Base Diameter: **180 mm** 

- Max Height from ceiling: 2000 mm