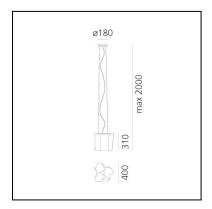

### **DIMENSIONS**

Width: **400 mm**Height: **310 mm** 

- Base Diameter: **180 mm** 

- Max Height from ceiling: 2000 mm