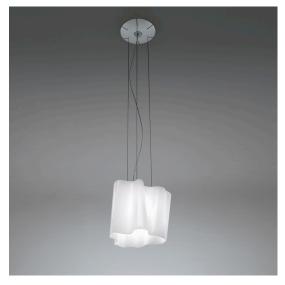

# Logico Suspension - Fumè Diffuser

# **DESCRIPTION**

The hand-made blown glass diffuser defines a soft, irregular volume, shaped by curves that generate a game of positives and negatives which make the geometric shape modular and allow the creation of standard compositions or configurations that are free to grow in space with larger custom compositions.

#### **FEATURES**

- Product Code: **0453010A** 

- Colour: **Fumè** 

- Installation: **Suspension** 

- Material: Blown glass, aluminium

– Series: Design Collection

- Environment: Indoor

Area contract: Hospitality, OfficeEmission: Diffused And Direct

- design by: Michele De Lucchi, Gerhard Reichert