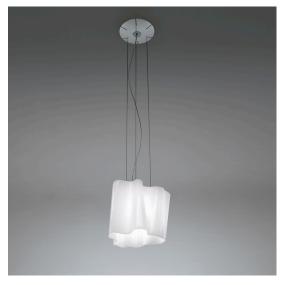

# Logico Mini Suspension - Silk Diffuser

# **DESCRIPTION**

The hand-made blown glass diffuser defines a soft, irregular volume, shaped by curves that generate a game of positives and negatives which make the geometric shape modular and allow the creation of standard compositions or configurations that are free to grow in space with larger custom compositions.

#### **FEATURES**

- Product Code: 0696020A

- Colour: Silk

- Installation: Suspension

- Material: Blown glass, aluminium

- Series: **Design Collection** 

- Environment: Indoor

Area contract: Hospitality, OfficeEmission: Diffused And Direct

- design by: Michele De Lucchi, Gerhard Reichert