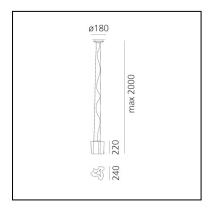

### **DIMENSIONS**

Width: **240 mm**Height: **220 mm** 

- Base Diameter: **180 mm** 

- Max Height from ceiling: 2000 mm