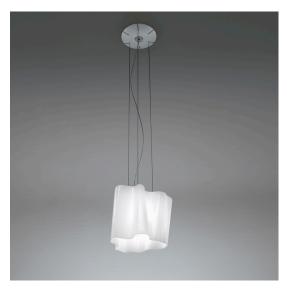

# Logico Suspension - Fumè Diffuser

# **DESCRIPTION**

The hand-made blown glass diffuser defines a soft, irregular volume, shaped by curves that generate a game of positives and negatives which make the geometric shape modular and allow the creation of standard compositions or configurations that are free to grow in space with larger custom compositions.

#### **FEATURES**

- Product Code: **0453010A** 

- Colour: **Fumè** 

- Installation: **Suspension** 

- Material: Blown glass, aluminium

– Series: Design Collection

- Environment: Indoor

Area contract: Hospitality, OfficeEmission: Diffused And Direct

- design by: Michele De Lucchi, Gerhard Reichert