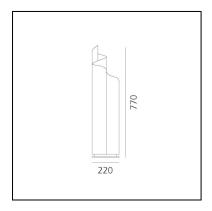

#### **DIMENSIONS**

Height: 770 mmDiameter: 220 mmImpact Resistance: N.D.Glow Wire Test: N.D.°