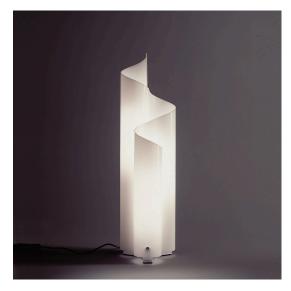

#### **DESCRIPTION**

Its sinuous curves resulting from the shaping of a sheet of frosted methacrylate softly diffuse the light. It brings together "simplicity and concept" which for Magistretti are at the heart of durable design.

#### **FEATURES**

- Product Code: **0055010A** 

Colour: WhiteInstallation: Table

- Material: **Methacrylate**, aluminium

- Series: **Design Collection** 

- Environment: **Indoor** 

- Emission: Diffused And Filtered- design by: Vico Magistretti