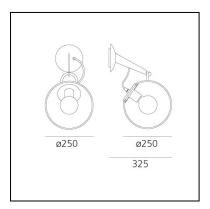

- Efficiency: 90%
- Efficacy: 135.88lm/W

### DESCRIPTION

The functional and balanced composition of the frame supports the transparent diffuser, emphasising the light source and turning it into an ever stylish and topical icon thanks to its simple beauty.

### FEATURES

- Product Code: **A020100**
- Colour: Polished chrome
- Installation: Wall
- Material: Brass and steel frame, blown plateglass diffuser

Artemide

- Series: Design Collection
- Environment: Indoor
- Area contract: All projects
- Emission: Diffused And Direct
- design by: Ernesto Gismondi

### DIMENSIONS

- Diameter: 250 mm
- Depth: 325 mm

### SOURCES NOT INCLUDED

- Category: LED RETROFIT
- Number: 1
- Watt: **12W**
- Socket: **E27**



# Miconos Wall - Satin brass

## Ernesto Gismondi



IP20 🛓 🔣 👭 @ ● Dimmerable: +0-



### LUMINAIRE \*

- Watt: 7,5W
- Voltage: 220V-240V
- Delivered lumen output: 951Im
- Efficiency: 90%
- Efficacy: 135.88lm/W
- ← RGR↓m80: data may vary depending on the source installed. Light measurements are provided in relative form and technical lighting calculations may be updated according to the effective source used.

### DESCRIPTION

The functional and balanced composition of the frame supports the transparent diffuser, emphasising the light source and turning it into an ever stylish and topical icon thanks to its simple beauty.

### FEATURES

- Product Code: A020110
- Colour: Satin brass
- Installation: Wall
- Material: Brass and steel frame, blown plateglass diffuser
- Series: Design Collection
- Environment: Indoor
- Area contract: All projects
- Emission: Diffused And Direct