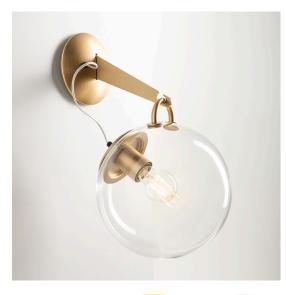

# Miconos Wall - Satin brass

### FEATURES

- Product Code: A020110
- Colour: Satin brass
- Installation: Wall
- Material: Brass and steel frame, blown plateglass diffuser
- Series: Design Collection
- Environment: Indoor
- Area contract: All projects
- Emission: Diffused And Direct
- design by: Ernesto Gismondi

### DIMENSIONS

- Diameter: 250 mm
- Depth: 325 mm