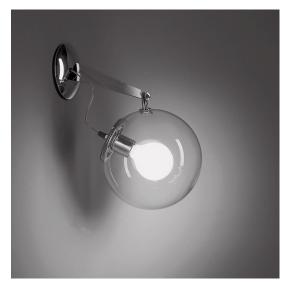

# Miconos Wall - Polished chrome

### FEATURES

- Product Code: **A020100**
- Colour: Polished chrome
- Installation: Wall
- Material: Brass and steel frame, blown plateglass diffuser

Artemide

- Series: Design Collection
- Environment: Indoor
- Area contract: All projects
- Emission: Diffused And Direct
- design by: Ernesto Gismondi

### DIMENSIONS

- Diameter: 250 mm
- Depth: 325 mm