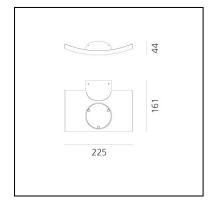

#### **DIMENSIONS**

Length: 200 mmWidth: 150 mmHeight: 40 mm

- Glow Wire Test: **850°** 