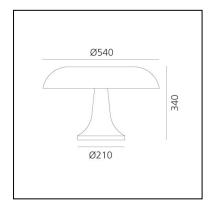

### DIMENSIONS

- Height: 340 mm
- Diameter: 540 mm
- Base Diameter: 210 mm
- Impact Resistance: **N/D**
- Glow Wire Test: **850°C**