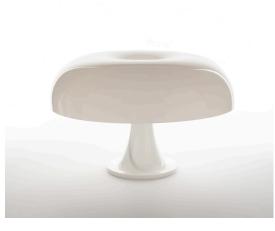

# Nesso White

Giancarlo Mattioli Gruppo Architetti Urbanisti Città Nuova

# DESCRIPTION

Nesso is an icon of Italian design from the '60s, a decade that heralded the conquest of modernity in which design redefined the domestic landscape though the first uses of plastics. Innovative and democratic, its expressive form inspired by nature interprets and challenges industrial manufacturing technology.

## FEATURES

- Product Code: 0056010A
- Colour: White
- Installation: Table
- Material: Technopolymer body and diffuser
- Series: Design Collection, Modern Classic
- Environment: Indoor
- Emission: Diffused And Direct
- design by: Giancarlo Mattioli, Gruppo Architetti Urbanisti Città Nuova