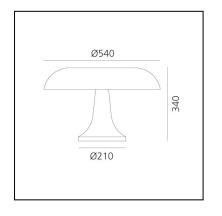

### DIMENSIONS

- Height: 340 mm
- Diameter: 540 mm
- Base Diameter: 210 mm
- Impact Resistance: **N/D**
- Glow Wire Test: **850°C**