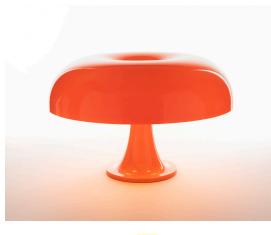

# Nesso Orange

Giancarlo Mattioli Gruppo Architetti Urbanisti Città Nuova

## DESCRIPTION

Nesso is an icon of Italian design from the '60s, a decade that heralded the conquest of modernity in which design redefined the domestic landscape though the first uses of plastics. Innovative and democratic, its expressive form inspired by nature interprets and challenges industrial manufacturing technology.

## FEATURES

- Product Code: 0056050A
- Colour: Orange
- Installation: Table
- Material: Technopolymer body and diffuser
- Series: Design Collection, Modern Classic
- Environment: Indoor
- Emission: Diffused And Direct
- design by: Giancarlo Mattioli, Gruppo Architetti Urbanisti Città Nuova