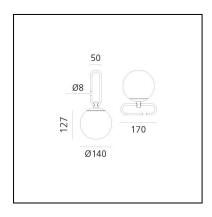

#### **DIMENSIONS**

Length: 320 mm
Diameter: 140 mm
Base Length: 170 mm
Base Width: 50 mm