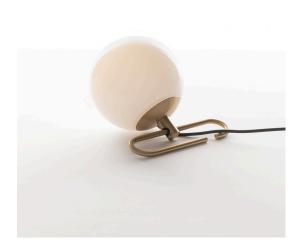

## **DESCRIPTION**

nh continues the study on the dynamic interaction of expertise, details, materials, form, and light that Neri&Hu are developing with Artemide. The selected materials represent a perfect combination of tradition and innovation, as well as the expression of responsible and sustainable design, also conveyed by the use of a lowconsumption retrofit LED source. Like all the projects designed by Neri&Hu, nh offers a reinterpretation of the Oriental culture and tradition with a constant contemporary approach. With surprising lightness and elementary movements nh creates a landscape of elements generating – either individually or combined with each other – a non-static balanced composition characterized by elegant colour and material matching.

#### **FEATURES**

- Product Code: **1217010A** 

Colour: BrassInstallation: Table

- Material: Blown glass, brushed brass

Series: Design CollectionEnvironment: Indoordesign by: Neri&Hu