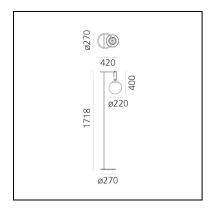

### DIMENSIONS

- Length: 420 mm
- Width: 270 mm
- Height: **1718 mm**
- Diameter: 220 mm
- Base Diameter: 270 mm