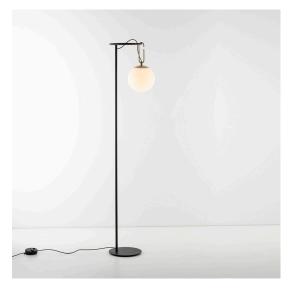

# nh 22 Floor Neri&Hu

## DESCRIPTION

nh continues the study on the dynamic interaction of expertise, details, materials, form, and light that Neri&Hu are developing with Artemide. The selected materials represent a perfect combination of tradition and innovation, as well as the expression of responsible and sustainable design, also conveyed by the use of a lowconsumption retrofit LED source. Like all the projects designed by Neri&Hu, nh offers a reinterpretation of the Oriental culture and tradition with a constant contemporary approach. With surprising lightness and elementary movements nh creates a landscape of elements generating – either individually or combined with each other – a non-static balanced composition characterized by elegant colour and material matching.

### FEATURES

- Product Code: 1271010A
- Colour: Black/brass
- Installation:  $\ensuremath{\textbf{Floor}}$
- Material: Blown glass, brushed brass
- Series: Design Collection
- Environment: Indoor
- design by: Neri&Hu