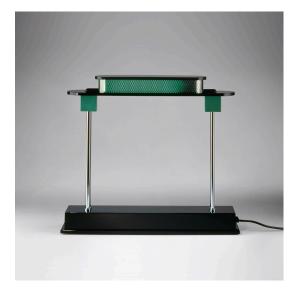

# **Pausania** Ettore Sottsass

# DESCRIPTION

Re-edition of the famous lamp designed by Ettore Sottsass, updated in version LED TW at variable white light.

## FEATURES

- Product Code: **1081010A**
- Colour: Green/Alluminium
- Installation: Table
- Material: methacrylate, brass
- Series: Design Collection, Modern Classic
- design by: Ettore Sottsass