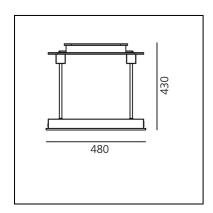

# **Pausania** Ettore Sottsass







## LUMINAIRE

- Watt: **14W**
- Delivered lumen output: 690lm
- CCT: **3500K**
- Efficiency: 63%
- Efficacy: 49.29lm/W
- CRI: **0**

## Notes

Microswitch dimmer

# DESCRIPTION

Re-edition of the famous lamp designed by Ettore Sottsass, updated in version LED TW at variable white light.

## FEATURES

- Product Code: **1081010A**
- Colour: Green/Alluminium
- Installation: Table
- Material: methacrylate, brass
- Series: Design Collection, Modern Classic
- design by: Ettore Sottsass

## DIMENSIONS

- Width: 480 mm
- Height: 430 mm

## SOURCES INCLUDED

- Category: Led TW
- Number: **1**
- Watt: **10W**
- Color temperature (K): 2700-6500K
- CRI: 80
- Efficacy: 82lm/W