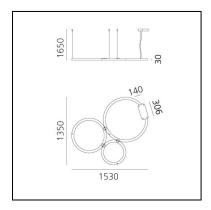

### **DIMENSIONS**

Length: 1530 mmWidth: 1350 mmHeight: 30 mm

Base Length: 306 mmBase Width: 140 mm

- Max Height from ceiling: 1650 mm

### **DIMENSIONS**

Length: 1530 mmWidth: 1350 mmHeight: 30 mm

Base Length: 306 mmBase Width: 140 mm

- Max Height from ceiling: **1650 mm** 