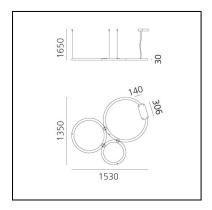

### **DIMENSIONS**

Length: 1530 mmWidth: 1350 mmHeight: 30 mm

Base Length: 306 mmBase Width: 140 mm

- Max Height from ceiling: 1650 mm

### **DIMENSIONS**

Length: 1530 mmWidth: 1350 mmHeight: 30 mm

Base Length: 306 mmBase Width: 140 mm

- Max Height from ceiling: **1650 mm** 