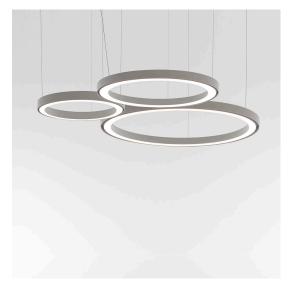

## Ripple - Cluster

### **DESCRIPTION**

This suspension system shapes the qualities of space through molecular growth, combining light and sound absorption. Comprised of circular structures in three different diameters, it works through layers of performance that can be modulated as required.

The structures unveil "pure" light or can be enriched by a diffuser which, in addition to interacting with the light, offers sound absorption properties.

The basic element of the product is a circular ring whose profile is a synthesis of optics and mechanical engineering. Ripple elements can also be combined in increasingly complex customised solutions: from simple lines or geometries of elements with a constant diameter, to compositions that combine different diameters in a more organic and free growth, through to show-stopping, striking solutions.