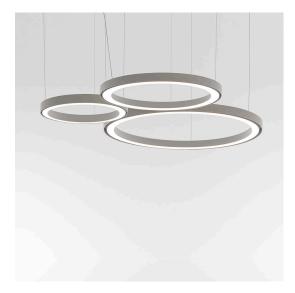

### **DESCRIPTION**

This suspension system shapes the qualities of space through molecular growth, combining light and sound absorption. Comprised of circular structures in three different diameters, it works through layers of performance that can be modulated as required.

The structures unveil "pure" light or can be enriched by a diffuser which, in addition to interacting with the light, offers sound absorption properties.

The basic element of the product is a circular ring whose profile is a synthesis of optics and mechanical engineering. Ripple elements can also be combined in increasingly complex customised solutions: from simple lines or geometries of elements with a constant diameter, to compositions that combine different diameters in a more organic and free growth, through to show-stopping, striking solutions.

Once again, Artemide's project with BIG is guided by a strong idea of interaction with spaces, an open, modular and scalable solution that combines technological innovation with compositional intelligence, translating all this into something apparently simple but striking and full of potential. This freedom of configuration is then mirrored by the flexibility in management granted by interaction with Artemide App.