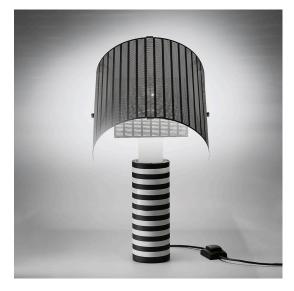

# Shogun tavolo

## Mario Botta

### **DESCRIPTION**

Painted metal stem; white adjustable diffusers in painted perforated plate steel.

#### **FEATURES**

Product Code: A000300Colour: Black / WhiteInstallation: Table

Material: aluminium, steelSeries: Design CollectionEnvironment: Indoor

Area contract: ResidentialEmission: Diffused

- design by: **Mario Botta** 