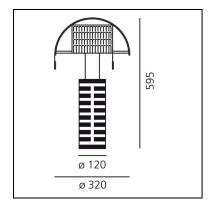

#### **DIMENSIONS**

Height: **595 mm**Diameter: **320 mm**Base Diameter: **120 mm** 