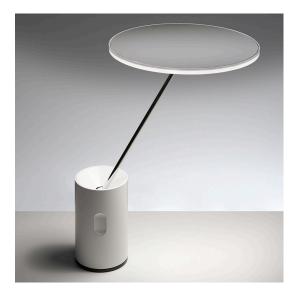

# **DESCRIPTION**

Table lamp combining the needs for visual comfort and ambient lighting. Materials: head and cylindrical base in extruded aluminum, adjustable stem in chrome-plated brass, diffuser in PMMA. Specifi cation: the spherical central joint guarantees maximum freedom in adjusting the light with minimum restrictions due to the small size of the base, allowing its use on both larger tables and small-sized surfaces. The iconic fl at diffuser can be tilted in all directions, providing warm relaxing light for any environment. Light control system: tapping the touch dimmer: LED source will turn on/off; Pressing the touch dimmer: LED source will dim up/ down. The dimming is reversed when releasing the pressure from the touch dimmer.

#### **FEATURES**

- Product Code: **1732020A** 

Colour: WhiteInstallation: Table

- Material: methacrylate, aluminium

Series: Design Collectiondesign by: Scott Wilson