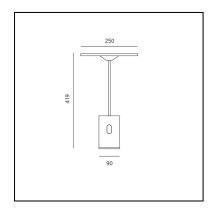

# **DIMENSIONS**

Height: 419 mm
Diameter: 250 mm
Base Diameter: 90 mm
Glow Wire Test: 750°