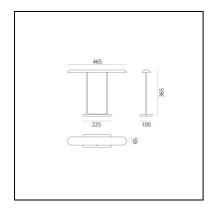

#### **DIMENSIONS**

Length: 465 mmWidth: 65 mmHeight: 365 mm

Base Length: 225 mmBase Width: 100 mm