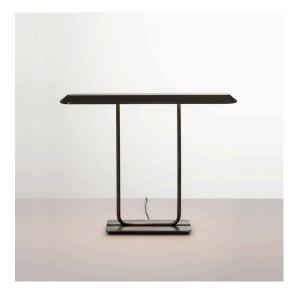

# Tempio - Bronze

## Atelier Oï

#### **DESCRIPTION**

"Tempio light draws its inspiration from Japanese temples, from their calm philosophy, their colours and portico forms."

#### **FEATURES**

- Product Code: **0052010A** 

Colour: BronzeInstallation: Table

– Material: Aluminium, steel– Series: Design Collection

- Environment: Indoor- Emission: Direct- design by: Atelier Oï