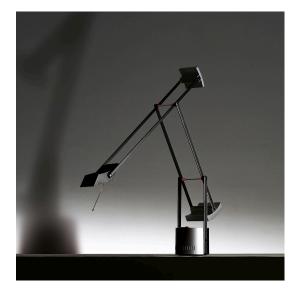

## DESCRIPTION

Artemide celebrates Tizio's 50th anniversary with a special version in Richard Sapper's favorite red.

Tizio is not only a masterpiece of Artemide collection but also an icon of Italian design.

Designed 50 years ago, it is still absolutely contemporary also thanks to a new integrated LED source.

An elegant synthesis of intelligent components elaborated by Richard Sapper has created a timeless product.

"When we presented it, there was nothing like it on the market, it was revolutionary. Tizio is beautiful in any different position, it is a harmonious object in all its parts, you move it with one hand and it is always extremely precise. It is not that we don't change anything over the years because we can't, we don't change anything because that's the way it is."

Ernesto Gismondi, 2014