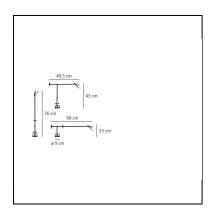

## DIMENSIONS

- Length: 495 mm
- Height: 430 mm
- Base Diameter: 90 mm
- Max Extension Height: 760 mm
- Max Extension Length: 680 mm
- Impact Resistance: N/D
- Glow Wire Test: **N/D°**