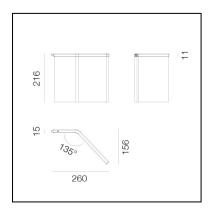

# Wish You Were Here - Black

## Carolina Gismondi de Bevilacqua



## **DESCRIPTION**

\* The product is not yet available.

## **IP**20 🔲



#### **LUMINAIRE**

- Watt: **6,5W** 

#### **FEATURES**

- Product Code: - - -

- Colour: **Black** 

- Installation: **Table** 

- Series: **Design Collection, Novelties** 

- design by: Carolina Gismondi de Bevilacqua

### DIMENSIONS

Length: 260 mmWidth: 156 mmHeight: 216 mm



# Wish You Were Here - Bronze

## Carolina Gismondi de Bevilacqua



## **DESCRIPTION**

\* The product is not yet available.

## **IP**20 🔲



#### **LUMINAIRE**

- Watt: **6,5W** 

#### **FEATURES**

- Product Code: - - -

- Colour: **Bronze** 

- Installation: **Table** 

- Series: Design Collection, Novelties

- design by: Carolina Gismondi de Bevilacqua

### DIMENSIONS

Length: 260 mmWidth: 156 mmHeight: 216 mm



# Wish You Were Here - Silver

## Carolina Gismondi de Bevilacqua



## **DESCRIPTION**

\*