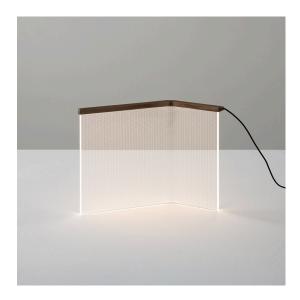

# Wish You Were Here - Bronze

#### **FEATURES**

- Product Code: - - -

- Colour: **Bronze** 

- Installation: **Table** 

- Series: Design Collection, Novelties

- design by: Carolina Gismondi de Bevilacqua

### DIMENSIONS

Length: 260 mmWidth: 156 mmHeight: 216 mm