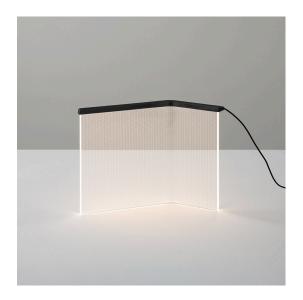

# Wish You Were Here - Black

#### **FEATURES**

- Product Code: - - -

- Colour: **Black** 

- Installation: **Table** 

- Series: **Design Collection, Novelties** 

- design by: Carolina Gismondi de Bevilacqua

### DIMENSIONS

Length: 260 mmWidth: 156 mmHeight: 216 mm