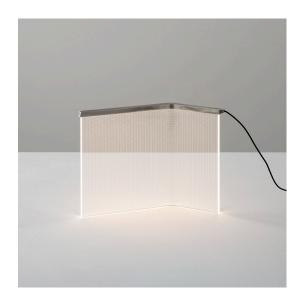

# Wish You Were Here - Black

## Carolina Gismondi de Bevilacqua

## **DESCRIPTION**

\* The product is not yet available.

#### **FEATURES**

- Product Code: - - -

- Colour: **Black** 

- Installation: **Table** 

- Series: **Design Collection, Novelties** 

- design by: Carolina Gismondi de Bevilacqua