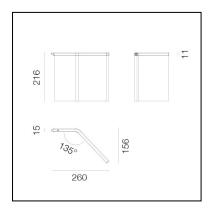

### DIMENSIONS

Length: 260 mmWidth: 156 mmHeight: 216 mm

#### **DIMENSIONS**

Length: 260 mmWidth: 156 mmHeight: 216 mm