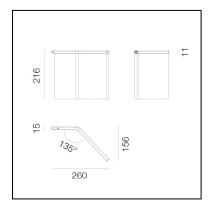

# Wish You Were Here - Black

## Carolina Gismondi de Bevilacqua



## **DESCRIPTION**

\* The product is not yet available.

## **IP**20 🔲



#### **LUMINAIRE**

- Watt: **6,5W** 

#### **FEATURES**

- Product Code: - - -

- Colour: **Black** 

- Installation: **Table** 

- Series: **Design Collection, Novelties** 

- design by: Carolina Gismondi de Bevilacqua

### DIMENSIONS

Length: 260 mmWidth: 156 mmHeight: 216 mm



# Wish You Were Here - Bronze

## Carolina Gismondi de Bevilacqua



## **DESCRIPTION**

\* The product is not yet available.

## **IP**20 🔲



#### **LUMINAIRE**

- Watt: **6,5W** 

#### **FEATURES**

- Product Code: - - -

- Colour: **Bronze** 

- Installation: **Table** 

- Series: Design Collection, Novelties

- design by: Carolina Gismondi de Bevilacqua

### DIMENSIONS

Length: 260 mmWidth: 156 mmHeight: 216 mm



# Wish You Were Here - Silver

## Carolina Gismondi de Bevilacqua



## **DESCRIPTION**

\* The product is not yet available.

## **IP**20



#### **LUMINAIRE**

- Watt: **6,5W** 

#### **FEATURES**

- Product Code: - - -

- Colour: Silver

- Installation: **Table** 

- Series: Design Collection, Novelties

- design by: Carolina Gismondi de Bevilacqua

#### **DIMENSIONS**

Length: 260 mmWidth: 156 mmHeight: 216 mm