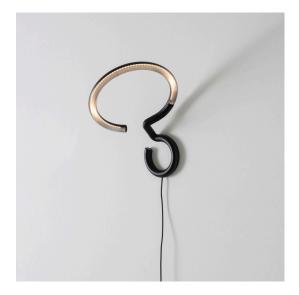

# Vine Light - Spot

### **DESCRIPTION**

Vine Light is a pure and balanced line that reaches great freedom of movement with only two joints, leaving users free to define their own light with a simple gesture.

An unbroken section, measuring only 16 mm for the small versions and 25 mm for the big ones (floor, wall), shapes the structure and houses all the opto-electronic and mechanical elements

Its minimalist presence creates a perfect balance among different materials, weights, light quality, precision of movement and functionality.

Vine Light translates technological complexity into simplicity and freedom. It represents a synthesis in which the apparent simplicity is the result of a deep know-how and innovative research.

#### **FEATURES**

- Product Code: **1566030A** 

Colour: BlackInstallation: Wall

- Series: **Design Collection** 

- design by: **BIG - Bjarke Ingels Group** 