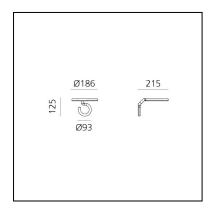

# Vine Light - Spot

# BIG - Bjarke Ingels Group







#### **LUMINAIRE**

- Watt: **8W** 

- Delivered lumen output: **602Im** 

– CCT: **3000K**– Efficiency: **78%** 

- Efficacy: 75.29lm/W

- CRI: **90** 

### **DESCRIPTION**

Vine Light is a pure and balanced line that reaches great freedom of movement with only two joints, leaving users free to define their own light with a simple gesture.

An unbroken section, measuring only 16 mm for the small versions and 25 mm for the big ones (floor, wall), shapes the structure and houses all the opto-electronic and mechanical elements

Its minimalist presence creates a perfect balance among different materials, weights, light quality, precision of movement and functionality.

Vine Light translates technological complexity into simplicity and freedom. It represents a synthesis in which the apparent